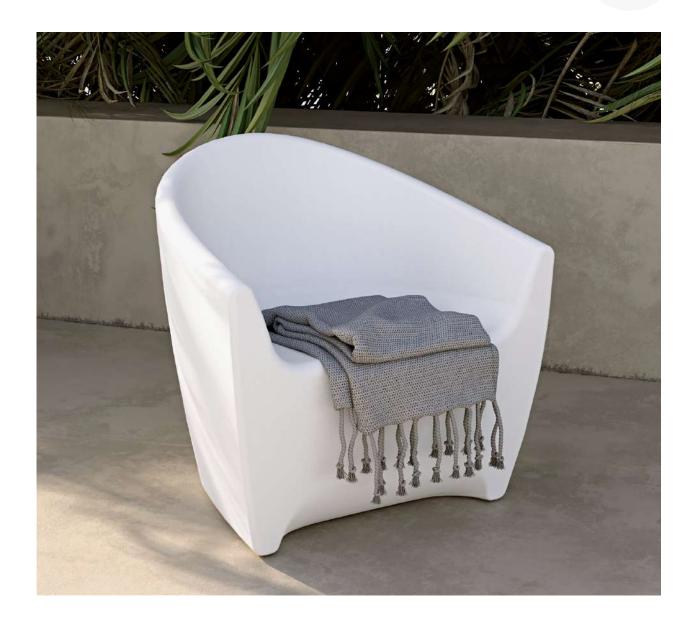

#### ARMCHAIRS

Select this UV, water, fade, and wind resistant polyethylene armchair. This 1-seater is at home in commercial spaces such as swimming pools, hotels, and spas, thanks to its solid construction and can be kept outdoors all year round.

Begonia 1-Seat Outdoor Armchair 15930 - Quick Ship Program

Begonia 1-Seat Outdoor Armchair 15929 - Quick Ship Program

Begonia 1-Seat Outdoor Armchair 15933 - Special Order

Begonia 1-Seat Outdoor Armchair 15932 - Special Order

Begonia 1-Seat Outdoor Armchair 15931 - Quick Ship Program