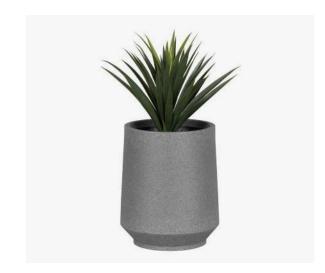

Height: 32 inches

**Dalya Tall Outdoor Planter Pot** 14247

Dalya Tall Outdoor Planter Pot 14249

**Dalya Tall Outdoor Planter Pot** 14431

**Dalya Tall Outdoor Planter Pot** 14251

Dalya Tall Outdoor Planter Pot 14248

**Dalya Tall Outdoor Planter Pot** 15336

**Dalya Tall Outdoor Planter Pot** 14430

Dalya Tall Lighted Planter Pot – Indoor-Outdoor 13798