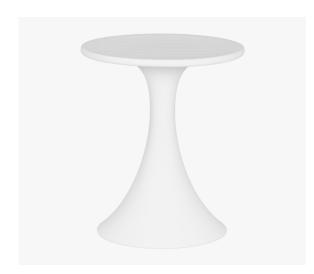

### SIDE TABLES

Made from magnesium oxide, a 100% natural, our outdoor side tables blend elegance with durability. Not only do they charm with their Scandinavian cut, but they also effortlessly withstand various weather conditions such as sun, rain and scratches. They are simply perfect if you're looking for easy-to-maintain tables!

**Hourglass Outdoor Side Table** 15724

**Cylindrical Outdoor Side Table** 15725

Outdoor Pedestal Side Table 15728