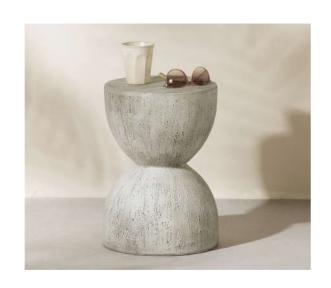

### SIDE TABLES

Made from magnesium oxide, a 100% natural, our outdoor side tables blend elegance with durability. Not only do they charm with their Scandinavian cut, but they also effortlessly withstand various weather conditions such as sun, rain and scratches. They are simply perfect if you're looking for easy-to-maintain tables!

**Hourglass Outdoor Side Table** 15724

**Cylindrical Outdoor Side Table** 15725

Outdoor Pedestal Side Table 15728