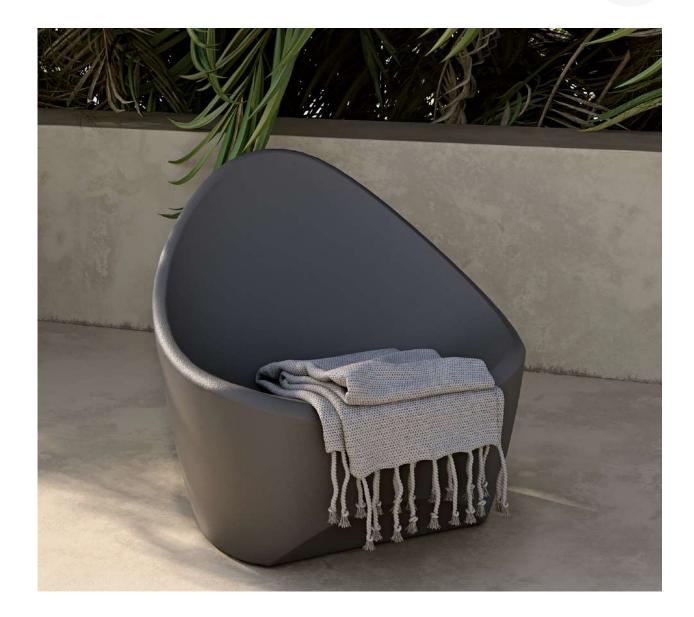

#### ARMCHAIRS

Select this UV, water, fade, and wind resistant polyethylene armchair. This 1-seater is at home in commercial spaces such as swimming pools, hotels, and spas, thanks to its solid construction and can be kept outdoors all year round.

Begonia 1-Seat Outdoor Armchair 15930 - Quick Ship Program

Begonia 1-Seat Outdoor Armchair 15929 - Quick Ship Program

Begonia 1-Seat Outdoor Armchair 15933 - Special Order

Begonia 1-Seat Outdoor Armchair 15932 - Special Order

Begonia 1-Seat Outdoor Armchair 15931 - Quick Ship Program