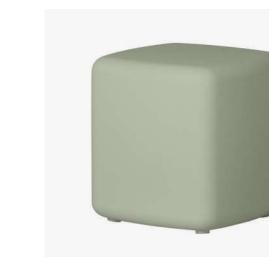

# SIDE TABLES AND STOOLS

Our polyethylene side tables and stools match perfectly with the rest of the furniture in the Dalya collection and have the same qualities. Different colors and cuts can be mixed and matched to create a welcoming indoor or outdoor space.

Dalya Outdoor Side Table/Stool with Rounded Corners 14253

Dalya Outdoor Side Table/Stool with Rounded Corners 15333

Dalya Outdoor Side Table/Stool with Rounded Corners 15332

Dalya Outdoor Side Table/Stool with Rounded Corners 14256

Dalya Outdoor Side Table/Stool with Rounded Corners 14255

Dalya Outdoor Side Table/Stool with Rounded Corners 14252

Lighted Dalya Outdoor Side Table/Stool with Rounded Corners 13813