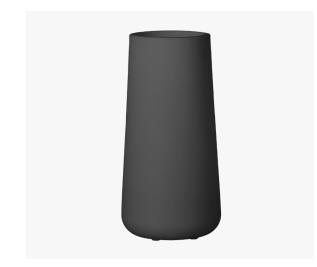

Height: 32 inches

**Dalya Tall Outdoor Planter Pot** 14247

Dalya Tall Outdoor Planter Pot 14249

**Dalya Tall Outdoor Planter Pot** 14431

**Dalya Tall Outdoor Planter Pot** 14251

Dalya Tall Outdoor Planter Pot 14248