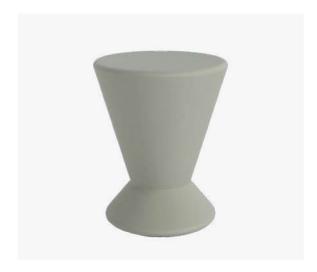

# SIDE TABLES AND STOOLS

Our polyethylene side tables and stools match perfectly with the rest of the furniture in the Dalya collection and have the same qualities. Different colors and cuts can be mixed and matched to create a welcoming indoor or outdoor space.

Dalya Outdoor Side Table/Stool with Rounded Corners 14253

Dalya Outdoor Side Table/Stool with Rounded Corners 15333

Dalya Outdoor Side Table/Stool with Rounded Corners 15332

Dalya Outdoor Side Table/Stool with Rounded Corners 14256