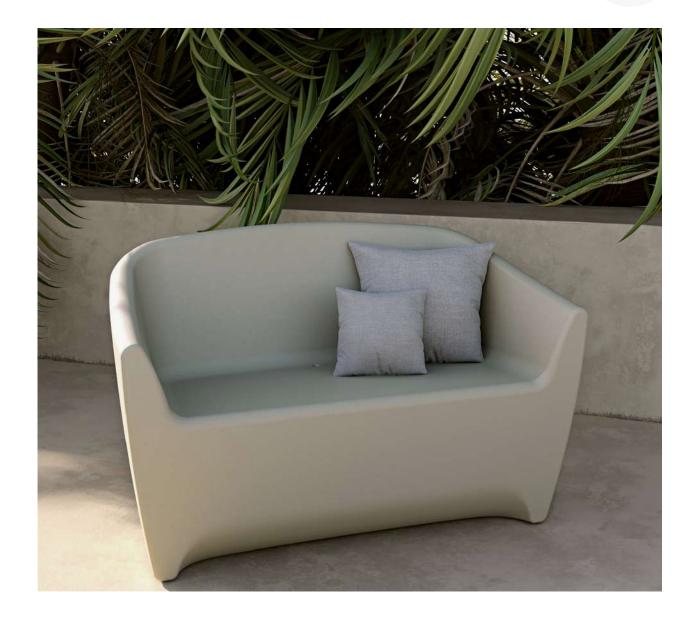

### LOVESEATS

Begonia's spacious loveseats are the perfect way to furnish a trendy terrace or public space. Designed in polyethylene resin, they seat two comfortably and can withstand all four seasons.