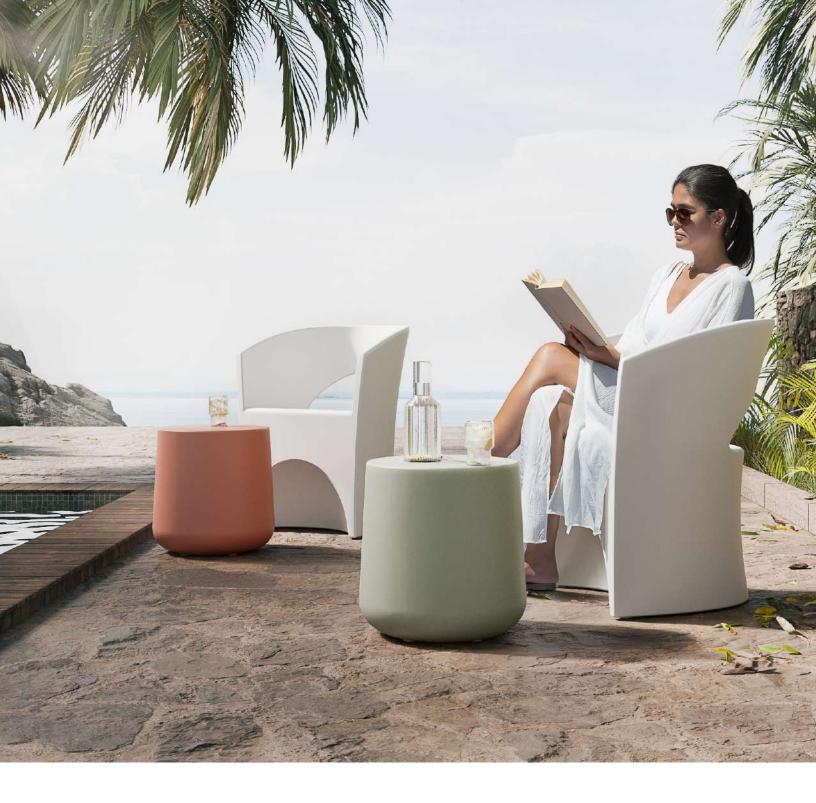

### SIDE TABLES

Begonia rounded-base accent tables are the ultimate accessory to complete any outdoor space. Durable, sturdy and stylish, they match the armchairs, loveseats and lounge chairs from the same collection like a charm.

Begonia Outdoor Rounded-Base Side Table 15950 - Quick Ship Program

Begonia Outdoor Rounded-Base Side Table 15949 - Quick Ship Program

Begonia Outdoor Rounded-Base Side Table 15952 - Special Order

Begonia Outdoor Rounded-Base Side Table 15953 - Special Order

Begonia Outdoor Rounded-Base Side Table 15951 - Quick Ship Program