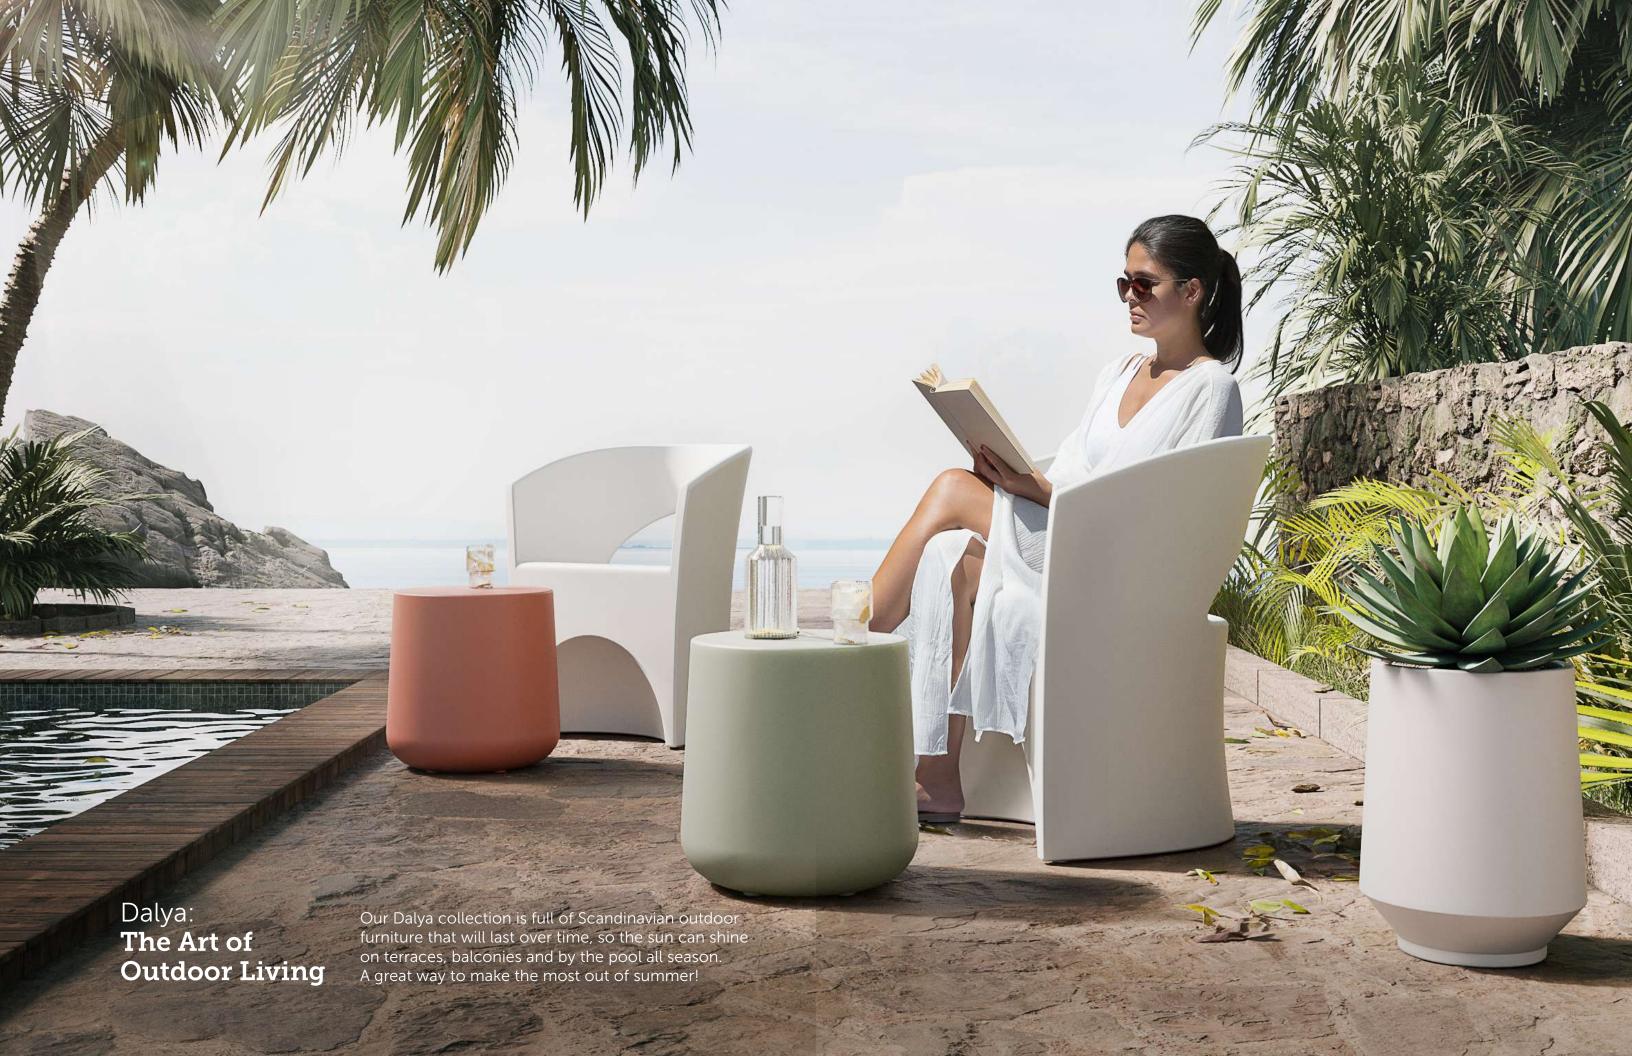

### **DALYA**Collection

The Dalya collection stands out for its harmony and versatility. The various items in this collection, made of marine grade polyethylene, available in a range of colors, coordinate perfectly with one another. Each element is designed to create a welcoming, aesthetically pleasing outdoor space, offering a unique experience of conviviality and comfort.

# SIDE TABLES AND STOOLS

Our polyethylene side tables and stools match perfectly with the rest of the furniture in the Dalya collection and have the same qualities. Different colors and cuts can be mixed and matched to create a welcoming indoor or outdoor space.