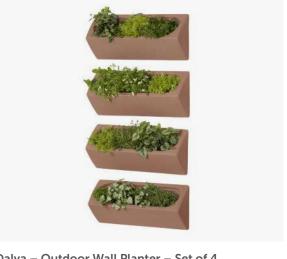

# OUTDOOR WALL PLANTER - SET OF 4

With their sleek rectangular look and rounded corners, these 4 planters that can each hold up to 9 liters of soil will showcase any flower wonderfully. They feature a drainage hole for optimal water flow.

**Dalya – Outdoor Wall Planter – Set of 4** 13804

**Dalya – Outdoor Wall Planter – Set of 4** 15329

Dalya – Outdoor Wall Planter – Set of 4 15328

Dalya – Outdoor Wall Planter – Set of 4 14242

**Dalya – Outdoor Wall Planter – Set of 4** 13802

Dalya – Outdoor Wall Planter – Set of 4 13801

Dalya – Outdoor Wall Planter – Set of 4 14432