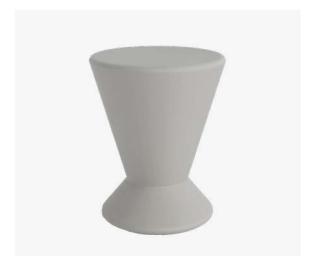

# SIDE TABLES AND STOOLS

Our polyethylene side tables and stools match perfectly with the rest of the furniture in the Dalya collection and have the same qualities. Different colors and cuts can be mixed and matched to create a welcoming indoor or outdoor space.

Dalya Outdoor Side Table/Stool with Rounded Corners 14253

Dalya Outdoor Side Table/Stool with Rounded Corners 15333

Dalya Outdoor Side Table/Stool with Rounded Corners 15332

Dalya Outdoor Side Table/Stool with Rounded Corners 14256