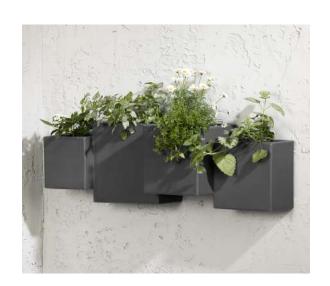

# OUTDOOR WALL PLANTER - SET OF 4

With their sleek rectangular look and rounded corners, these 4 planters that can each hold up to 9 liters of soil will showcase any flower wonderfully. They feature a drainage hole for optimal water flow.

**Dalya – Outdoor Wall Planter – Set of 4** 13804

**Dalya – Outdoor Wall Planter – Set of 4** 15329

Dalya – Outdoor Wall Planter – Set of 4 15328

Dalya – Outdoor Wall Planter – Set of 4 14242

**Dalya – Outdoor Wall Planter – Set of 4** 13802

Dalya – Outdoor Wall Planter – Set of 4 13801

Dalya – Outdoor Wall Planter – Set of 4 14432