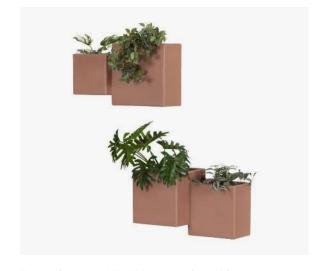

# OUTDOOR WALL PLANTER - SET OF 2

These beautiful wall mounted flowerpots come in a set of 2 and can hold a total of 38 liters of soil. They feature a drainage system to help keep the water flowing. Flowers, plants and fresh herbs will shine in these Scandinavian planters with a minimalist cubic design.

Dalya Outdoor Wall Planter – Set of 2 15331

Dalya Outdoor Wall Planter – Set of 2 15330

Dalya Outdoor Wall Planter – Set of 2 13805

Dalya Outdoor Wall Planter – Set of 2 13806