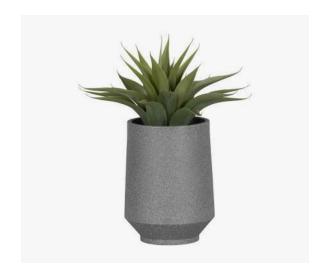

### FLOWERPOTS AND PLANTERS

Our flowerpots and planters distinguish themselves by their low maintenance and resistant polyethylene design. In an indoor or outdoor commercial space, they will add a nice touch of greenery to any office.

### FLOWERPOTS AND PLANTERS

**SMALL SIZE** 

Diameter: 11 inches Height: 16 1/4 inches

**Dalya Outdoor Planter** 15004

**Dalya Outdoor Planter** 15005

**Dalya Outdoor Planter** 15007

**Dalya Outdoor Planter** 15006