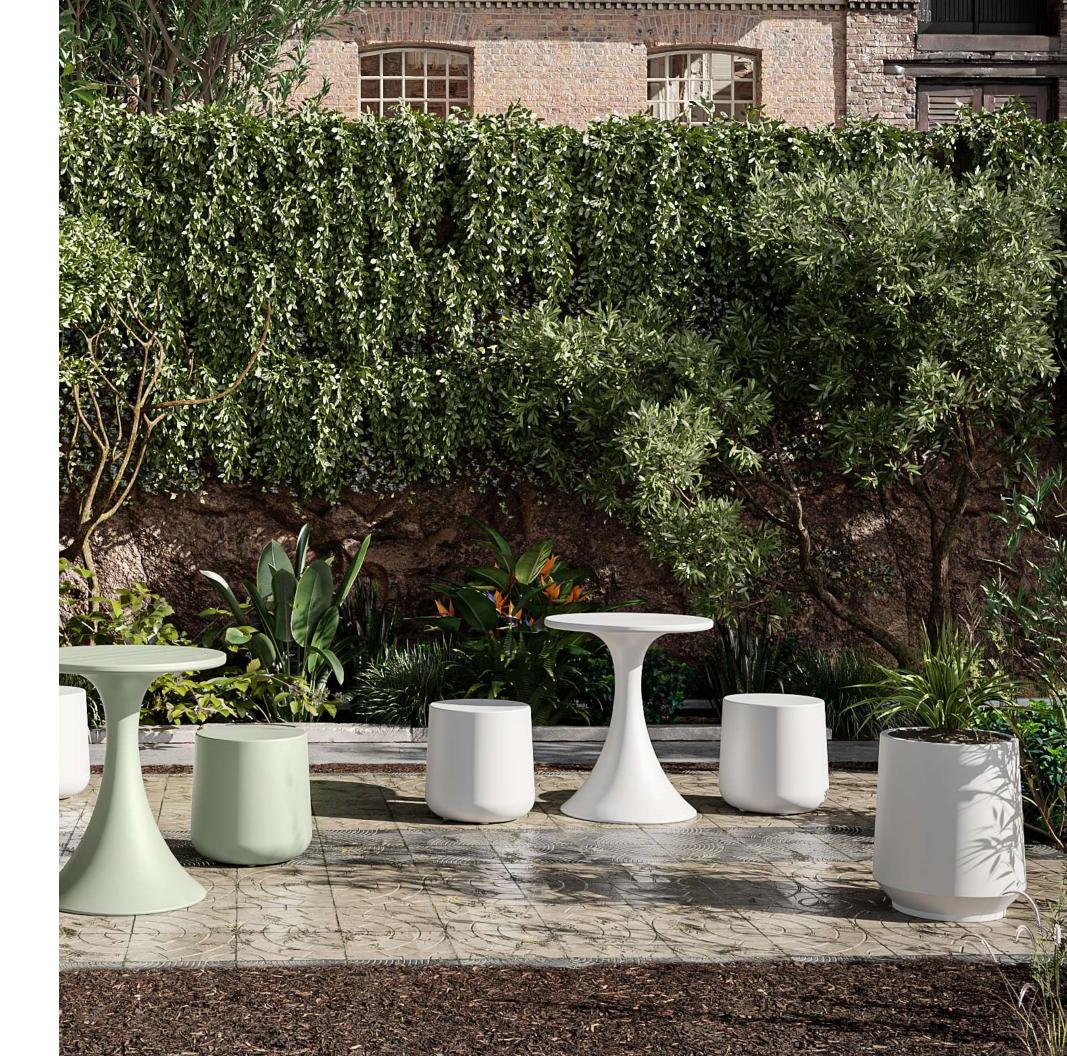

### **DALYA**Collection

The Dalya collection stands out for its harmony and versatility. The various items in this collection, made of marine grade polyethylene, available in a range of colors, coordinate perfectly with one another. Each element is designed to create a welcoming, aesthetically pleasing outdoor space, offering a unique experience of conviviality and comfort.

# SIDE TABLES AND STOOLS

Our polyethylene side tables and stools match perfectly with the rest of the furniture in the Dalya collection and have the same qualities. Different colors and cuts can be mixed and matched to create a welcoming indoor or outdoor space.

### FLOWERPOTS AND PLANTERS

Our flowerpots and planters distinguish themselves by their low maintenance and resistant polyethylene design. In an indoor or outdoor commercial space, they will add a nice touch of greenery to any office.