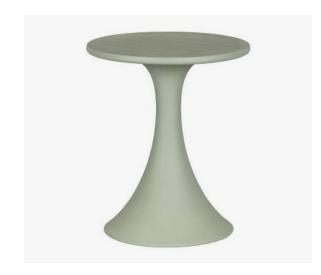

### SIDE TABLES

Made from magnesium oxide, a 100% natural, our outdoor side tables blend elegance with durability. Not only do they charm with their Scandinavian cut, but they also effortlessly withstand various weather conditions such as sun, rain and scratches. They are simply perfect if you're looking for easy-to-maintain tables!

**Hourglass Outdoor Side Table** 15724

**Cylindrical Outdoor Side Table** 15725

Outdoor Pedestal Side Table 15728