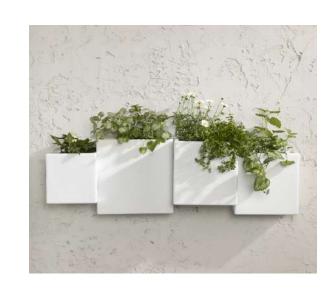

# OUTDOOR WALL PLANTER - SET OF 4

With their sleek rectangular look and rounded corners, these 4 planters that can each hold up to 9 liters of soil will showcase any flower wonderfully. They feature a drainage hole for optimal water flow.

**Dalya – Outdoor Wall Planter – Set of 4** 13804

**Dalya – Outdoor Wall Planter – Set of 4** 15329

Dalya – Outdoor Wall Planter – Set of 4 15328

Dalya – Outdoor Wall Planter – Set of 4 14242

**Dalya – Outdoor Wall Planter – Set of 4** 13802

Dalya – Outdoor Wall Planter – Set of 4 13801

Dalya – Outdoor Wall Planter – Set of 4 14432