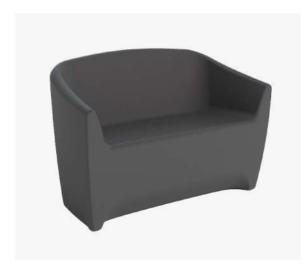

### LOVESEATS

Begonia's spacious loveseats are the perfect way to furnish a trendy terrace or public space. Designed in polyethylene resin, they seat two comfortably and can withstand all four seasons.

Begonia Outdoor Loveseat 15935 - Quick Ship Program

Begonia Outdoor Loveseat 15934 - Quick Ship Program

Begonia Outdoor Loveseat 15937 - Special Order

Begonia Outdoor Loveseat 15938 - Special Order

Begonia Outdoor Loveseat 15936 - Quick Ship Program