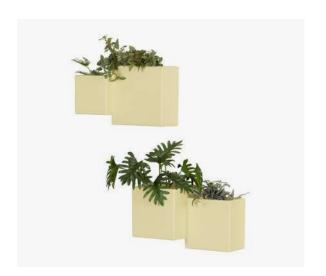

# OUTDOOR WALL PLANTER - SET OF 4

With their sleek rectangular look and rounded corners, these 4 planters that can each hold up to 9 liters of soil will showcase any flower wonderfully. They feature a drainage hole for optimal water flow.