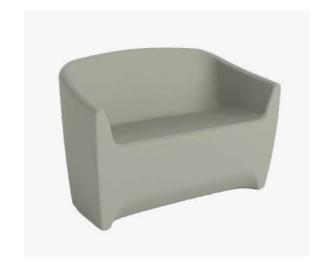

### LOVESEATS

Begonia's spacious loveseats are the perfect way to furnish a trendy terrace or public space. Designed in polyethylene resin, they seat two comfortably and can withstand all four seasons.

Begonia Outdoor Loveseat 15935 - Quick Ship Program

Begonia Outdoor Loveseat 15934 - Quick Ship Program

Begonia Outdoor Loveseat 15937 - Special Order

Begonia Outdoor Loveseat 15938 - Special Order

Begonia Outdoor Loveseat 15936 - Quick Ship Program