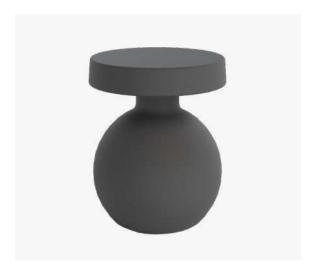

### **AMALFI**Collection

The Amalfi collection brings refined Scandinavian flair and functionality, ideal for outdoor commercial venues. Crafted to withstand the bustle of high-traffic areas, Amalfi tables merge durability with sleek design, providing café terraces, hotel gardens, and urban outdoor areas with a setting that's both stylish and welcoming.

### SIDE TABLES

Made from magnesium oxide, a 100% natural, our outdoor side tables blend elegance with durability. Not only do they charm with their Scandinavian cut, but they also effortlessly withstand various weather conditions such as sun, rain and scratches. They are simply perfect if you're looking for easy-to-maintain tables!

**Hourglass Outdoor Side Table** 15724

**Cylindrical Outdoor Side Table** 15725

Outdoor Pedestal Side Table 15728