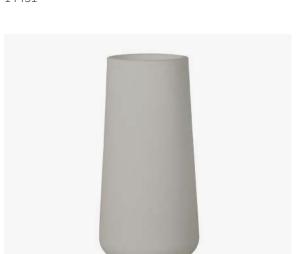

Height: 32 inches

**Dalya Tall Outdoor Planter Pot** 14247

Dalya Tall Outdoor Planter Pot 14249

**Dalya Tall Outdoor Planter Pot** 14431

**Dalya Tall Outdoor Planter Pot** 14251

Dalya Tall Outdoor Planter Pot 14248

**Dalya Tall Outdoor Planter Pot** 15336

**Dalya Tall Outdoor Planter Pot** 14430

Dalya Tall Lighted Planter Pot – Indoor-Outdoor 13798