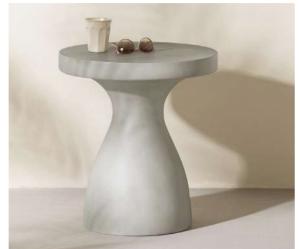

### SIDE TABLES

Made from magnesium oxide, a 100% natural, our outdoor side tables blend elegance with durability. Not only do they charm with their Scandinavian cut, but they also effortlessly withstand various weather conditions such as sun, rain and scratches. They are simply perfect if you're looking for easy-to-maintain tables!

**Hourglass Outdoor Side Table** 15724

**Cylindrical Outdoor Side Table** 15725

Outdoor Pedestal Side Table 15728