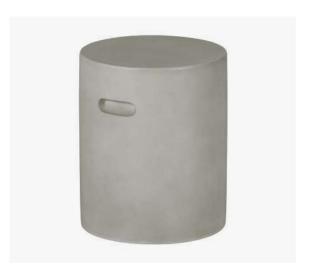

### SIDE TABLES

Made from magnesium oxide, a 100% natural, our outdoor side tables blend elegance with durability. Not only do they charm with their Scandinavian cut, but they also effortlessly withstand various weather conditions such as sun, rain and scratches. They are simply perfect if you're looking for easy-to-maintain tables!

**Hourglass Outdoor Side Table** 15724

**Cylindrical Outdoor Side Table** 15725

Outdoor Pedestal Side Table 15728