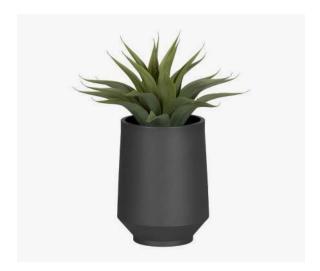

### FLOWERPOTS AND PLANTERS

Our flowerpots and planters distinguish themselves by their low maintenance and resistant polyethylene design. In an indoor or outdoor commercial space, they will add a nice touch of greenery to any office.

### FLOWERPOTS AND PLANTERS

**SMALL SIZE** 

Diameter: 11 inches Height: 16 1/4 inches

**Dalya Outdoor Planter** 15004

**Dalya Outdoor Planter** 15005

**Dalya Outdoor Planter** 15007

**Dalya Outdoor Planter** 15006