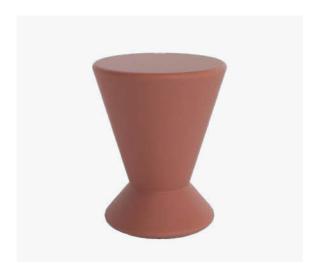

# SIDE TABLES AND STOOLS

Our polyethylene side tables and stools match perfectly with the rest of the furniture in the Dalya collection and have the same qualities. Different colors and cuts can be mixed and matched to create a welcoming indoor or outdoor space.

Dalya Outdoor Side Table/Stool with Rounded Corners 14253

Dalya Outdoor Side Table/Stool with Rounded Corners 15333

Dalya Outdoor Side Table/Stool with Rounded Corners 15332

Dalya Outdoor Side Table/Stool with Rounded Corners 14256