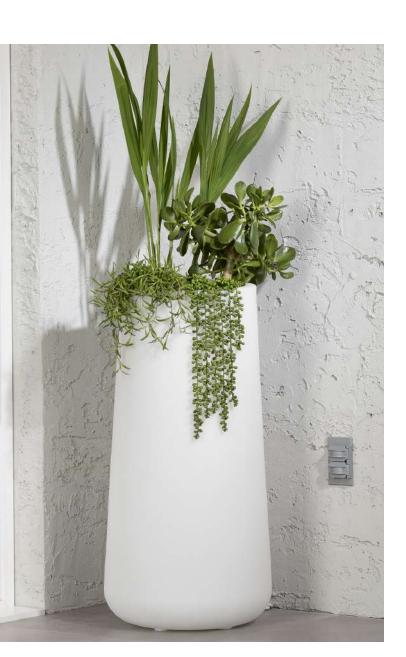

### FLOWERPOTS AND PLANTERS

Our flowerpots and planters distinguish themselves by their low maintenance and resistant polyethylene design. In an indoor or outdoor commercial space, they will add a nice touch of greenery to any office.

Height: 32 inches

**Dalya Tall Outdoor Planter Pot** 14247

Dalya Tall Outdoor Planter Pot 14249

**Dalya Tall Outdoor Planter Pot** 14431

**Dalya Tall Outdoor Planter Pot** 14251

Dalya Tall Outdoor Planter Pot 14248