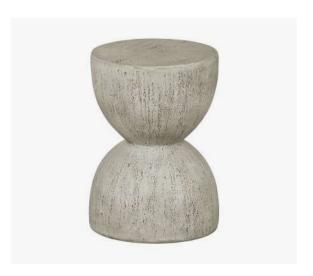

### SIDE TABLES

Made from magnesium oxide, a 100% natural, our outdoor side tables blend elegance with durability. Not only do they charm with their Scandinavian cut, but they also effortlessly withstand various weather conditions such as sun, rain and scratches. They are simply perfect if you're looking for easy-to-maintain tables!

**Hourglass Outdoor Side Table** 15724

**Cylindrical Outdoor Side Table** 15725

Outdoor Pedestal Side Table 15728