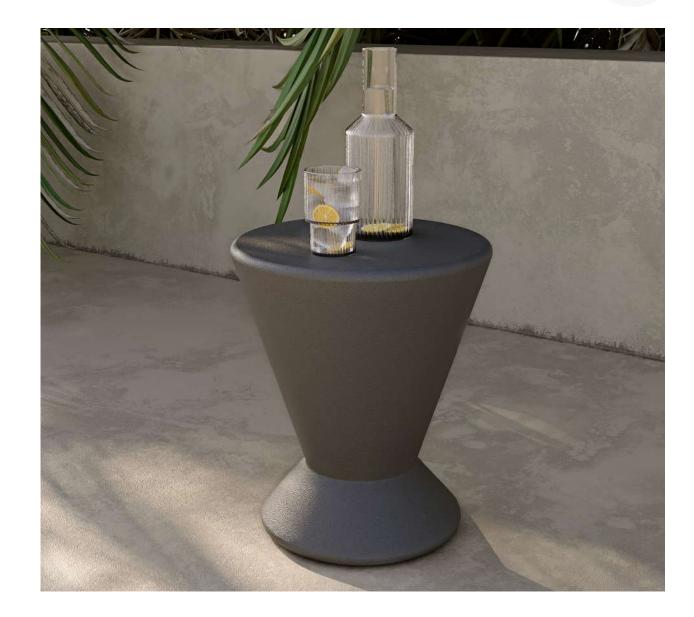

# SIDE TABLES AND STOOLS

Our polyethylene side tables and stools match perfectly with the rest of the furniture in the Dalya collection and have the same qualities. Different colors and cuts can be mixed and matched to create a welcoming indoor or outdoor space.

Dalya Outdoor Side Table/Stool with Rounded Corners 14253

Dalya Outdoor Side Table/Stool with Rounded Corners 15333

Dalya Outdoor Side Table/Stool with Rounded Corners 15332

Dalya Outdoor Side Table/Stool with Rounded Corners 14256