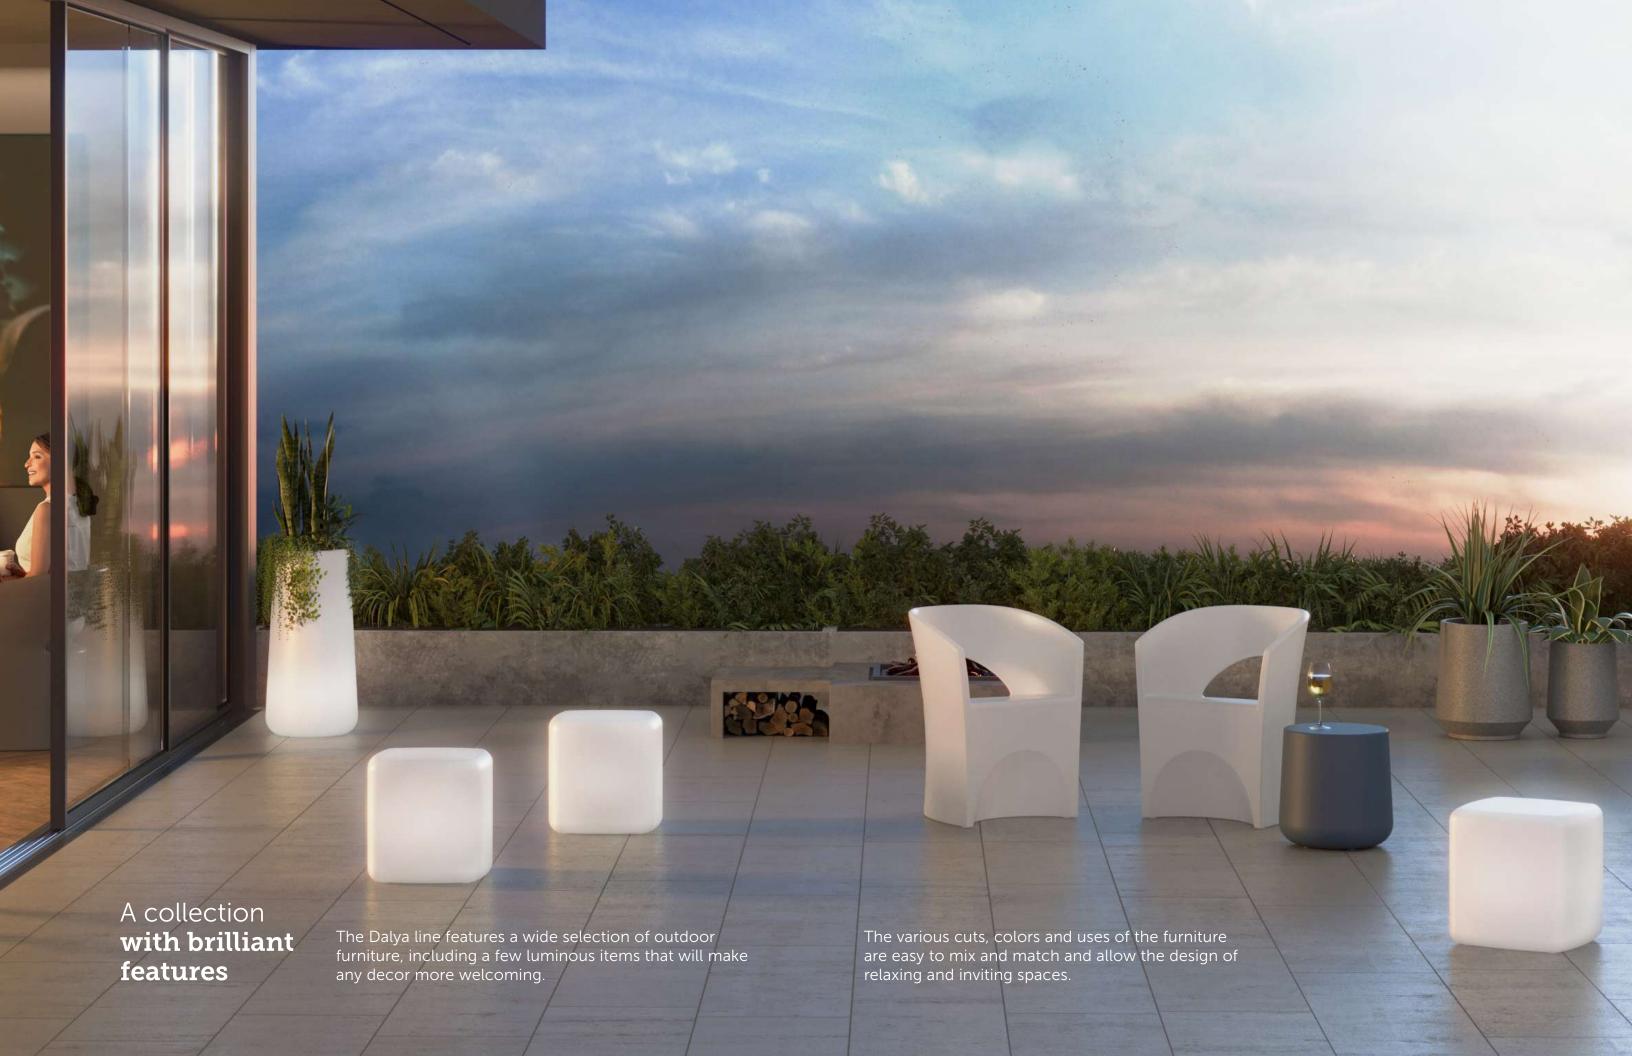

### **DALYA**Collection

The Dalya collection stands out for its harmony and versatility. The various items in this collection, made of marine grade polyethylene, available in a range of colors, coordinate perfectly with one another. Each element is designed to create a welcoming, aesthetically pleasing outdoor space, offering a unique experience of conviviality and comfort.

# SIDE TABLES AND STOOLS

Our polyethylene side tables and stools match perfectly with the rest of the furniture in the Dalya collection and have the same qualities. Different colors and cuts can be mixed and matched to create a welcoming indoor or outdoor space.