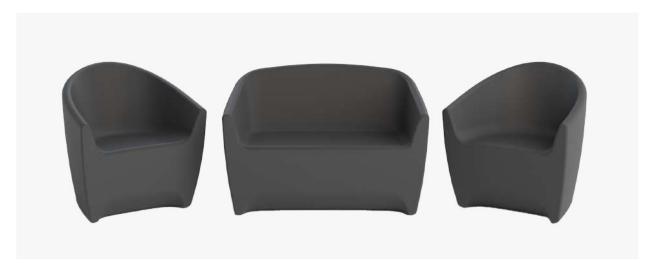

### **DALYA**Collection

The Dalya collection stands out for its harmony and versatility. The various items in this collection, made of marine grade polyethylene, available in a range of colors, coordinate perfectly with one another. Each element is designed to create a welcoming, aesthetically pleasing outdoor space, offering a unique experience of conviviality and comfort.

### **CHAIRS**

Dalya chairs are known for their high resistance and easy maintenance. Made of polyethylene, these commercial grade chairs are suitable for both indoor and outdoor use. They can be installed in rest areas, waiting rooms, or on patios.