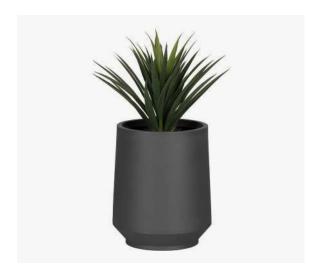

Height: 32 inches

**Dalya Tall Outdoor Planter Pot** 14247

Dalya Tall Outdoor Planter Pot 14249

**Dalya Tall Outdoor Planter Pot** 14431

**Dalya Tall Outdoor Planter Pot** 14251

Dalya Tall Outdoor Planter Pot 14248

**Dalya Tall Outdoor Planter Pot** 15336

**Dalya Tall Outdoor Planter Pot** 14430

Dalya Tall Lighted Planter Pot – Indoor-Outdoor 13798