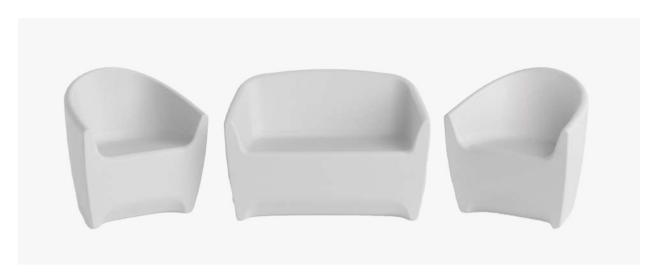

### SET OF ARMCHAIRS & LOVESEAT

For a quick and efficient set-up of a commercial outdoor terrace, the sets including 2 armchairs and a loveseat are just what you need. Highly weather-resistant, each piece is made of polyethylene.

**Begonia Outdoor Set of Armchairs and Loveseat** 15960 - **Quick Ship Program** 

**Begonia Outdoor Set of Armchairs and Loveseat** 15959 - **Quick Ship Program** 

Begonia Outdoor Set of Armchairs and Loveseat 15963 - Special Order

Begonia Outdoor Set of Armchairs and Loveseat 15962 - Special Order

**Begonia Outdoor Set of Armchairs and Loveseat** 15961 - **Quick Ship Program** 