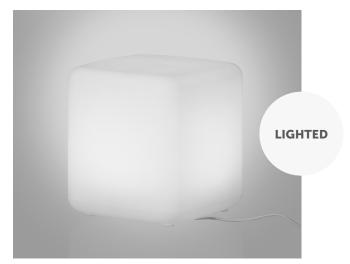

Dalya Outdoor Side Table/Stool with Rounded Corners 14255

Dalya Outdoor Side Table/Stool with Rounded Corners 14252

Lighted Dalya Outdoor Side Table/Stool with Rounded Corners 13813

**Dalya Tall Outdoor Planter Pot** 15336

**Dalya Tall Outdoor Planter Pot** 14430

Dalya Tall Lighted Planter Pot – Indoor-Outdoor 13798