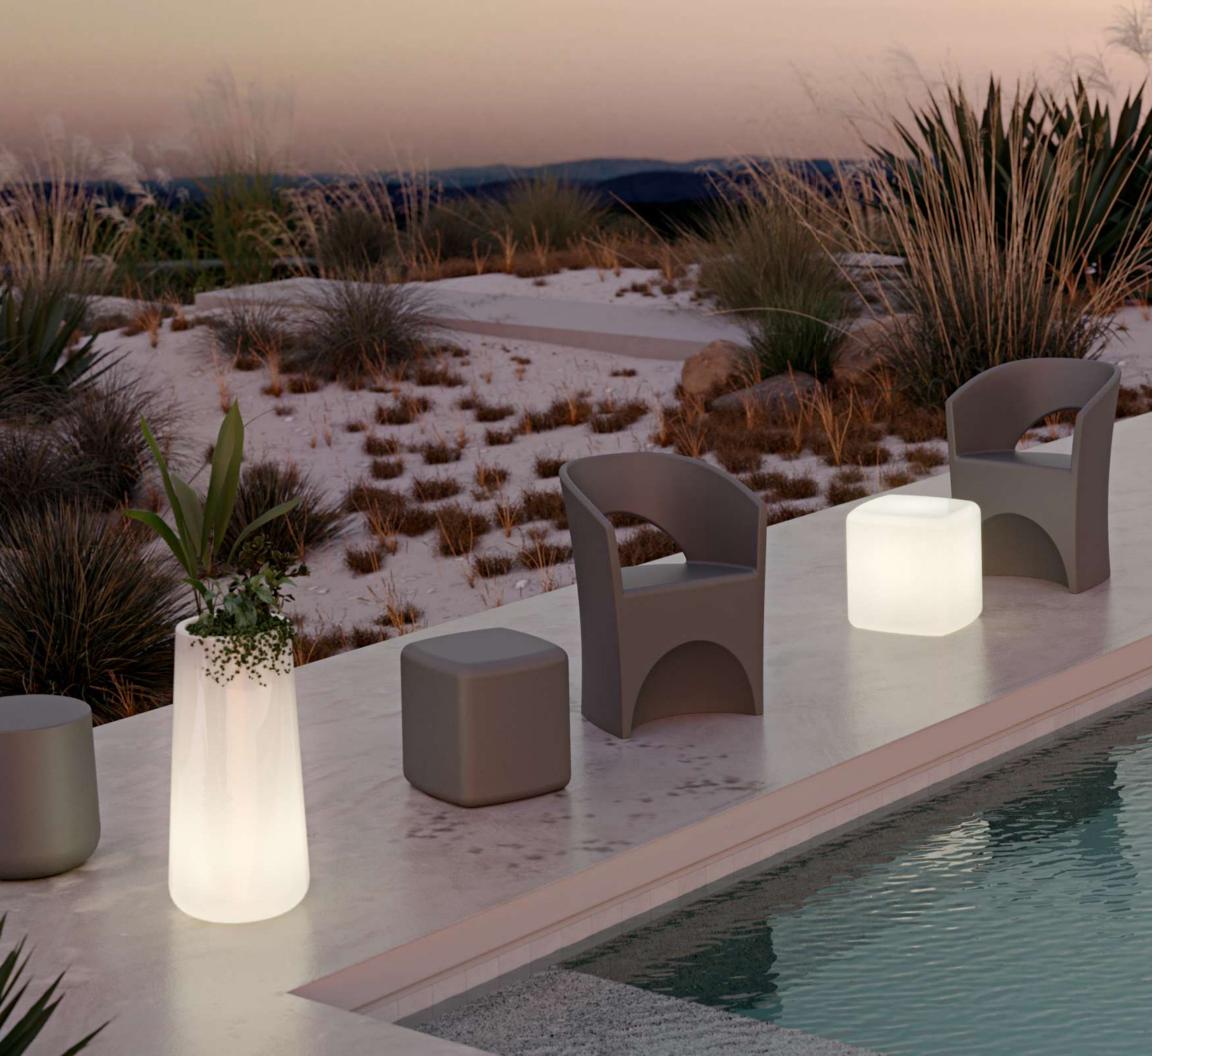

#### ARMCHAIRS

Select this UV, water, fade, and wind resistant polyethylene armchair. This 1-seater is at home in commercial spaces such as swimming pools, hotels, and spas, thanks to its solid construction and can be kept outdoors all year round.

### LOVESEATS

Begonia's spacious loveseats are the perfect way to furnish a trendy terrace or public space. Designed in polyethylene resin, they seat two comfortably and can withstand all four seasons.

### SIDE TABLES

Begonia rounded-base accent tables are the ultimate accessory to complete any outdoor space. Durable, sturdy and stylish, they match the armchairs, loveseats and lounge chairs from the same collection like a charm.