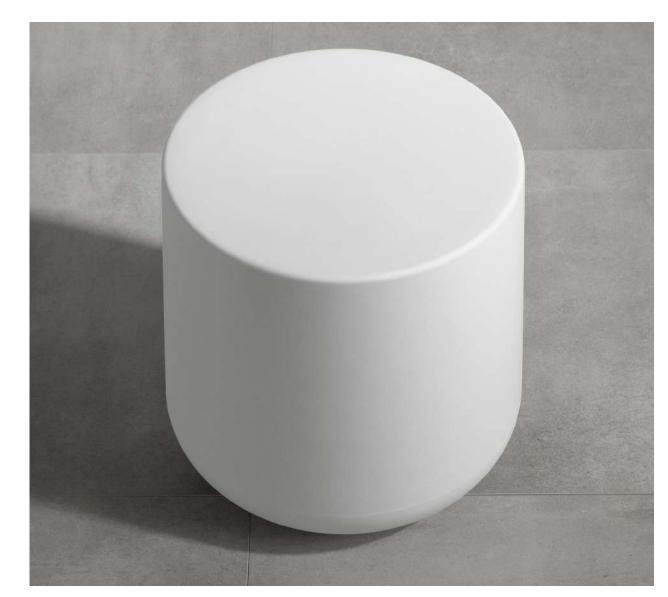

### SIDE TABLES

Made from magnesium oxide, a 100% natural, our outdoor side tables blend elegance with durability. Not only do they charm with their Scandinavian cut, but they also effortlessly withstand various weather conditions such as sun, rain and scratches. They are simply perfect if you're looking for easy-to-maintain tables!

**Hourglass Outdoor Side Table** 15724

**Cylindrical Outdoor Side Table** 15725

Outdoor Pedestal Side Table 15728