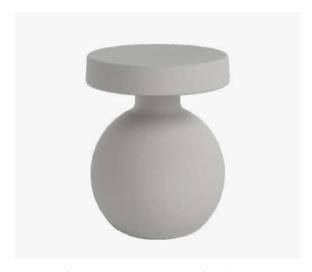

### **AMALFI**Collection

The Amalfi collection brings refined Scandinavian flair and functionality, ideal for outdoor commercial venues. Crafted to withstand the bustle of high-traffic areas, Amalfi tables merge durability with sleek design, providing café terraces, hotel gardens, and urban outdoor areas with a setting that's both stylish and welcoming.

### SIDE TABLES

Made from magnesium oxide, a 100% natural, our outdoor side tables blend elegance with durability. Not only do they charm with their Scandinavian cut, but they also effortlessly withstand various weather conditions such as sun, rain and scratches. They are simply perfect if you're looking for easy-to-maintain tables!

**Hourglass Outdoor Side Table** 15724

**Cylindrical Outdoor Side Table** 15725

Outdoor Pedestal Side Table 15728