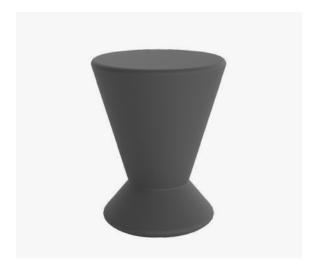

# SIDE TABLES AND STOOLS

Our polyethylene side tables and stools match perfectly with the rest of the furniture in the Dalya collection and have the same qualities. Different colors and cuts can be mixed and matched to create a welcoming indoor or outdoor space.

Dalya Outdoor Side Table/Stool with Rounded Corners 14255

Dalya Outdoor Side Table/Stool with Rounded Corners 14252

Lighted Dalya Outdoor Side Table/Stool with Rounded Corners 13813