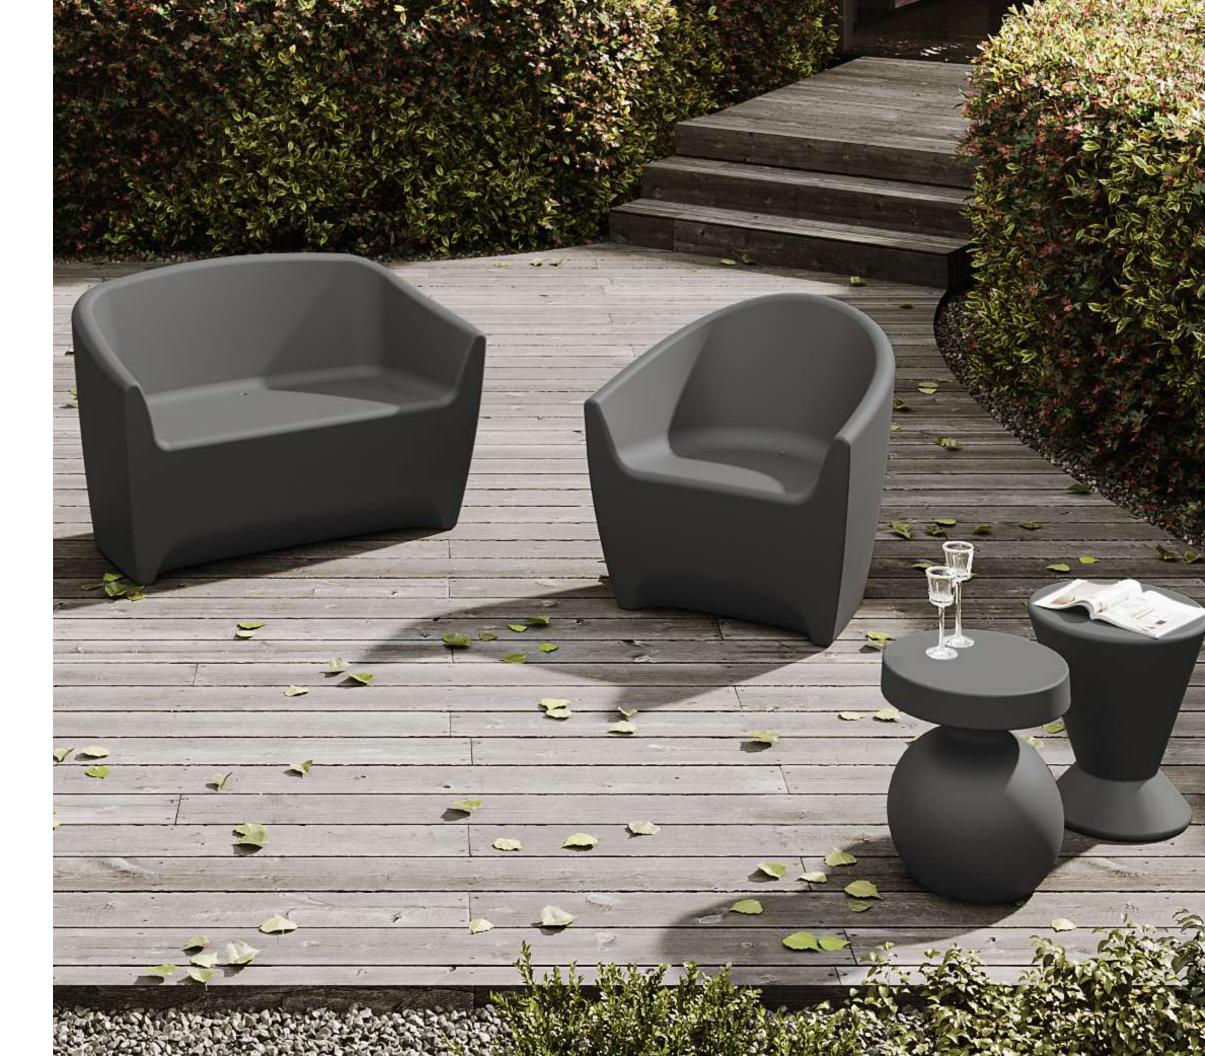

### LOVESEATS

Begonia's spacious loveseats are the perfect way to furnish a trendy terrace or public space. Designed in polyethylene resin, they seat two comfortably and can withstand all four seasons.

### SET OF ARMCHAIRS & LOVESEAT

For a quick and efficient set-up of a commercial outdoor terrace, the sets including 2 armchairs and a loveseat are just what you need. Highly weather-resistant, each piece is made of polyethylene.

### SIDE TABLES

Elegant in every way, Begonia drum tables enhance any commercial outdoor space, whether it's a restaurant terrace, a swimming pool, or a temporary installation.

Begonia Outdoor Drum Side Table 15955 - Quick Ship Program