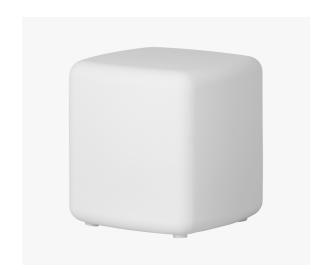

# SIDE TABLES AND STOOLS

Our polyethylene side tables and stools match perfectly with the rest of the furniture in the Dalya collection and have the same qualities. Different colors and cuts can be mixed and matched to create a welcoming indoor or outdoor space.

Dalya Outdoor Side Table/Stool with Rounded Corners 14253

Dalya Outdoor Side Table/Stool with Rounded Corners 15333

Dalya Outdoor Side Table/Stool with Rounded Corners 15332

Dalya Outdoor Side Table/Stool with Rounded Corners 14256

Dalya Outdoor Side Table/Stool with Rounded Corners 14255

Dalya Outdoor Side Table/Stool with Rounded Corners 14252

Lighted Dalya Outdoor Side Table/Stool with Rounded Corners 13813