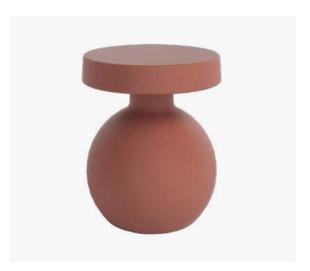

### **AMALFI**Collection

The Amalfi collection brings refined Scandinavian flair and functionality, ideal for outdoor commercial venues. Crafted to withstand the bustle of high-traffic areas, Amalfi tables merge durability with sleek design, providing café terraces, hotel gardens, and urban outdoor areas with a setting that's both stylish and welcoming.

### SIDE TABLES

Made from magnesium oxide, a 100% natural, our outdoor side tables blend elegance with durability. Not only do they charm with their Scandinavian cut, but they also effortlessly withstand various weather conditions such as sun, rain and scratches. They are simply perfect if you're looking for easy-to-maintain tables!

**Hourglass Outdoor Side Table** 15724

**Cylindrical Outdoor Side Table** 15725

Outdoor Pedestal Side Table 15728