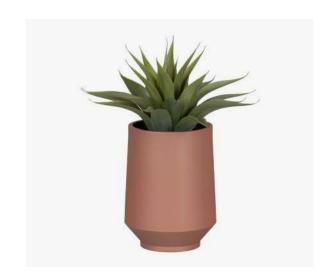

Height: 32 inches

**Dalya Tall Outdoor Planter Pot** 14247

Dalya Tall Outdoor Planter Pot 14249

**Dalya Tall Outdoor Planter Pot** 14431

**Dalya Tall Outdoor Planter Pot** 14251

Dalya Tall Outdoor Planter Pot 14248

**Dalya Tall Outdoor Planter Pot** 15336

**Dalya Tall Outdoor Planter Pot** 14430

Dalya Tall Lighted Planter Pot – Indoor-Outdoor 13798