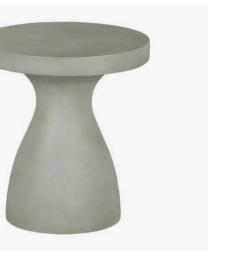

### SIDE TABLES

Made from magnesium oxide, a 100% natural, our outdoor side tables blend elegance with durability. Not only do they charm with their Scandinavian cut, but they also effortlessly withstand various weather conditions such as sun, rain and scratches. They are simply perfect if you're looking for easy-to-maintain tables!

**Hourglass Outdoor Side Table** 15724

**Cylindrical Outdoor Side Table** 15725

Outdoor Pedestal Side Table 15728