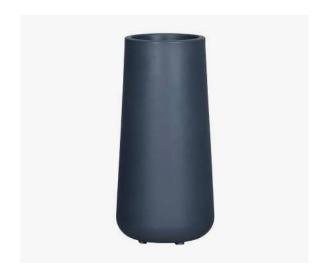

Height: 32 inches

**Dalya Tall Outdoor Planter Pot** 14247

Dalya Tall Outdoor Planter Pot 14249

**Dalya Tall Outdoor Planter Pot** 14431

**Dalya Tall Outdoor Planter Pot** 14251

Dalya Tall Outdoor Planter Pot 14248

**Dalya Tall Outdoor Planter Pot** 15336

**Dalya Tall Outdoor Planter Pot** 14430

Dalya Tall Lighted Planter Pot – Indoor-Outdoor 13798