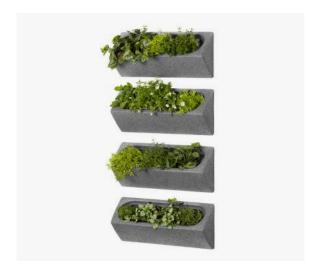

# OUTDOOR WALL PLANTER - SET OF 4

With their sleek rectangular look and rounded corners, these 4 planters that can each hold up to 9 liters of soil will showcase any flower wonderfully. They feature a drainage hole for optimal water flow.

**Dalya – Outdoor Wall Planter – Set of 4** 13804

**Dalya – Outdoor Wall Planter – Set of 4** 15329

Dalya – Outdoor Wall Planter – Set of 4 15328

Dalya – Outdoor Wall Planter – Set of 4 14242

**Dalya – Outdoor Wall Planter – Set of 4** 13802

Dalya – Outdoor Wall Planter – Set of 4 13801

Dalya – Outdoor Wall Planter – Set of 4 14432