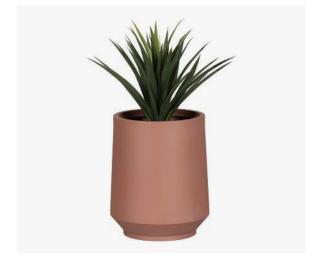

### FLOWERPOTS AND PLANTERS

**SMALL SIZE** 

Diameter: 11 inches Height: 16 1/4 inches

**Dalya Outdoor Planter** 15004

**Dalya Outdoor Planter** 15005

**Dalya Outdoor Planter** 15007

**Dalya Outdoor Planter** 15006

**Dalya Outdoor Planter** 15008