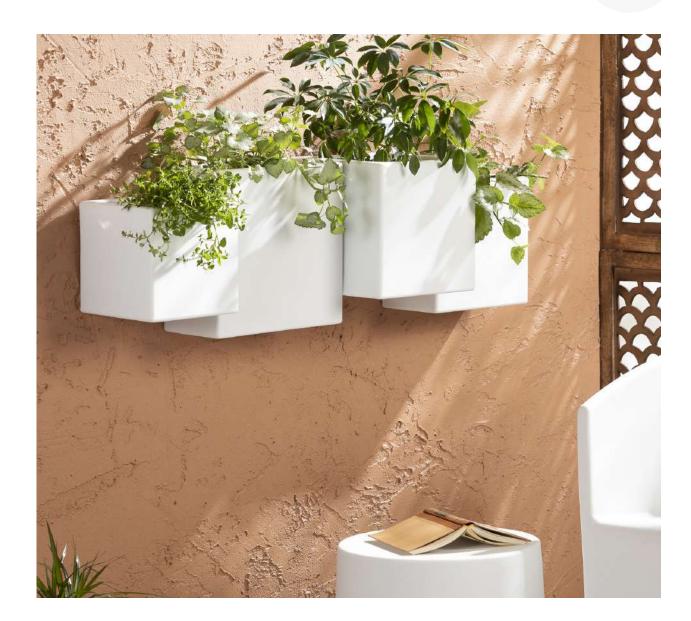

# OUTDOOR WALL PLANTER - SET OF 2

These beautiful wall mounted flowerpots come in a set of 2 and can hold a total of 38 liters of soil. They feature a drainage system to help keep the water flowing. Flowers, plants and fresh herbs will shine in these Scandinavian planters with a minimalist cubic design.