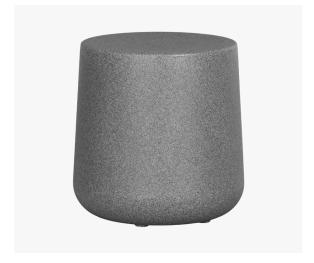

### SIDE TABLES

Elegant in every way, Begonia drum tables enhance any commercial outdoor space, whether it's a restaurant terrace, a swimming pool, or a temporary installation.

Begonia Outdoor Drum Side Table 15955 - Quick Ship Program

**Hourglass Outdoor Side Table** 15724

**Cylindrical Outdoor Side Table** 15725

Outdoor Pedestal Side Table 15728