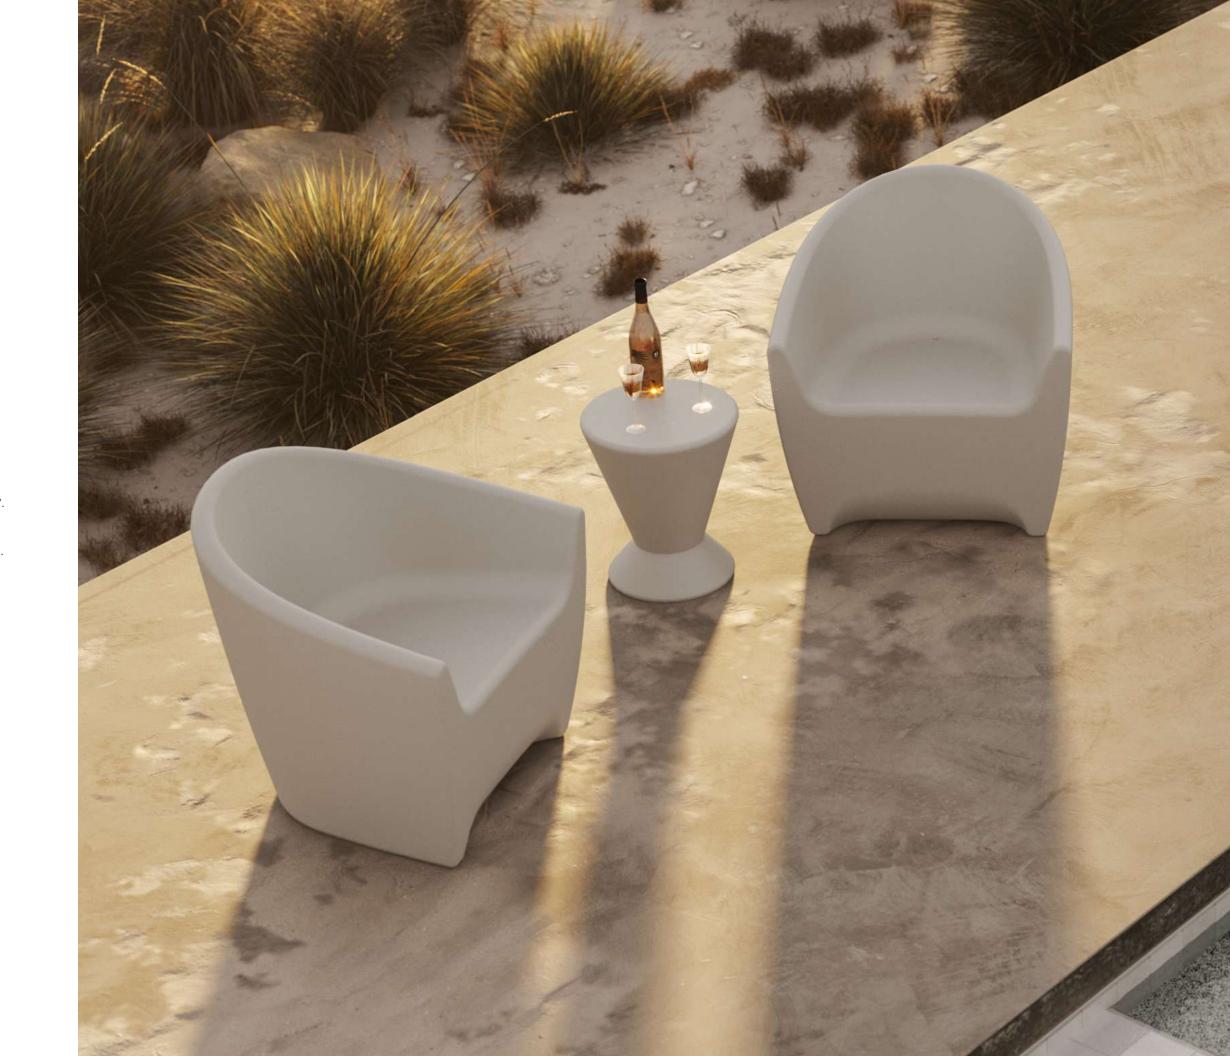

### **AMALFI**Collection

The Amalfi collection brings refined Scandinavian flair and functionality, ideal for outdoor commercial venues. Crafted to withstand the bustle of high-traffic areas, Amalfi tables merge durability with sleek design, providing café terraces, hotel gardens, and urban outdoor areas with a setting that's both stylish and welcoming.

### SIDE TABLES

Made from magnesium oxide, a 100% natural, our outdoor side tables blend elegance with durability. Not only do they charm with their Scandinavian cut, but they also effortlessly withstand various weather conditions such as sun, rain and scratches. They are simply perfect if you're looking for easy-to-maintain tables!

**Hourglass Outdoor Side Table** 15724

**Cylindrical Outdoor Side Table** 15725

Outdoor Pedestal Side Table 15728