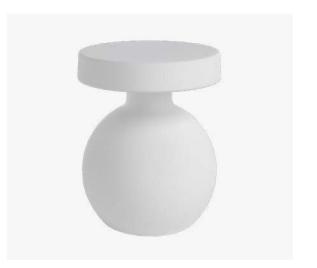

### SIDE TABLES

Made from magnesium oxide, a 100% natural, our outdoor side tables blend elegance with durability. Not only do they charm with their Scandinavian cut, but they also effortlessly withstand various weather conditions such as sun, rain and scratches. They are simply perfect if you're looking for easy-to-maintain tables!

**Hourglass Outdoor Side Table** 15724

**Cylindrical Outdoor Side Table** 15725

Outdoor Pedestal Side Table 15728