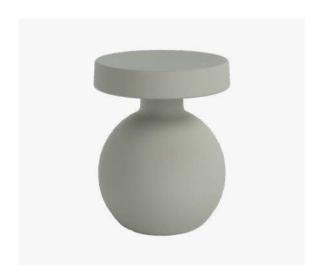

### **AMALFI**Collection

The Amalfi collection brings refined Scandinavian flair and functionality, ideal for outdoor commercial venues. Crafted to withstand the bustle of high-traffic areas, Amalfi tables merge durability with sleek design, providing café terraces, hotel gardens, and urban outdoor areas with a setting that's both stylish and welcoming.

### SIDE TABLES

Made from magnesium oxide, a 100% natural, our outdoor side tables blend elegance with durability. Not only do they charm with their Scandinavian cut, but they also effortlessly withstand various weather conditions such as sun, rain and scratches. They are simply perfect if you're looking for easy-to-maintain tables!

**Hourglass Outdoor Side Table** 15724

**Cylindrical Outdoor Side Table** 15725

Outdoor Pedestal Side Table 15728