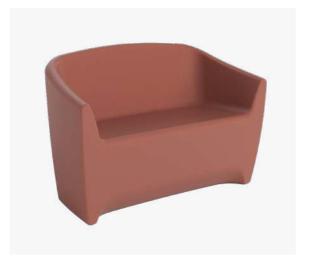

### LOVESEATS

Begonia's spacious loveseats are the perfect way to furnish a trendy terrace or public space. Designed in polyethylene resin, they seat two comfortably and can withstand all four seasons.

Begonia Outdoor Loveseat 15935 - Quick Ship Program

Begonia Outdoor Loveseat 15934 - Quick Ship Program

Begonia Outdoor Loveseat 15937 - Special Order

Begonia Outdoor Loveseat 15938 - Special Order

Begonia Outdoor Loveseat 15936 - Quick Ship Program