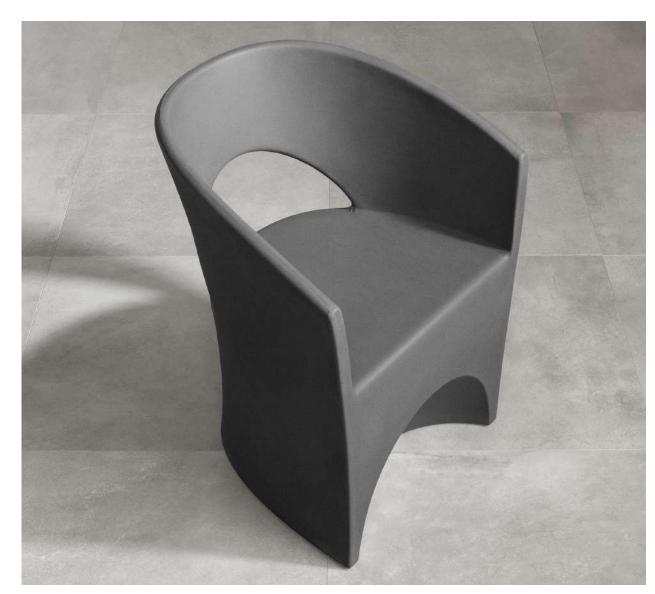

### **CHAIRS**

Dalya chairs are known for their high resistance and easy maintenance. Made of polyethylene, these commercial grade chairs are suitable for both indoor and outdoor use. They can be installed in rest areas, waiting rooms, or on patios.

Dalya Patio Chair 13783

Dalya Patio Chair 15335

Dalya Patio Chair 15334

Dalya Patio Chair 14238

Dalya Patio Chair 13785

Dalya Patio Chair 13882