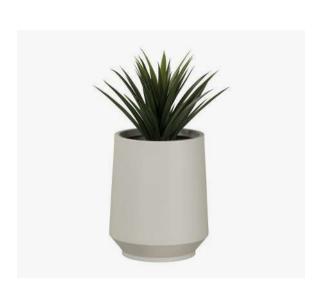

Height: 32 inches

**Dalya Tall Outdoor Planter Pot** 14247

Dalya Tall Outdoor Planter Pot 14249

**Dalya Tall Outdoor Planter Pot** 14431

**Dalya Tall Outdoor Planter Pot** 14251

Dalya Tall Outdoor Planter Pot 14248

**Dalya Tall Outdoor Planter Pot** 15336

**Dalya Tall Outdoor Planter Pot** 14430

Dalya Tall Lighted Planter Pot – Indoor-Outdoor 13798