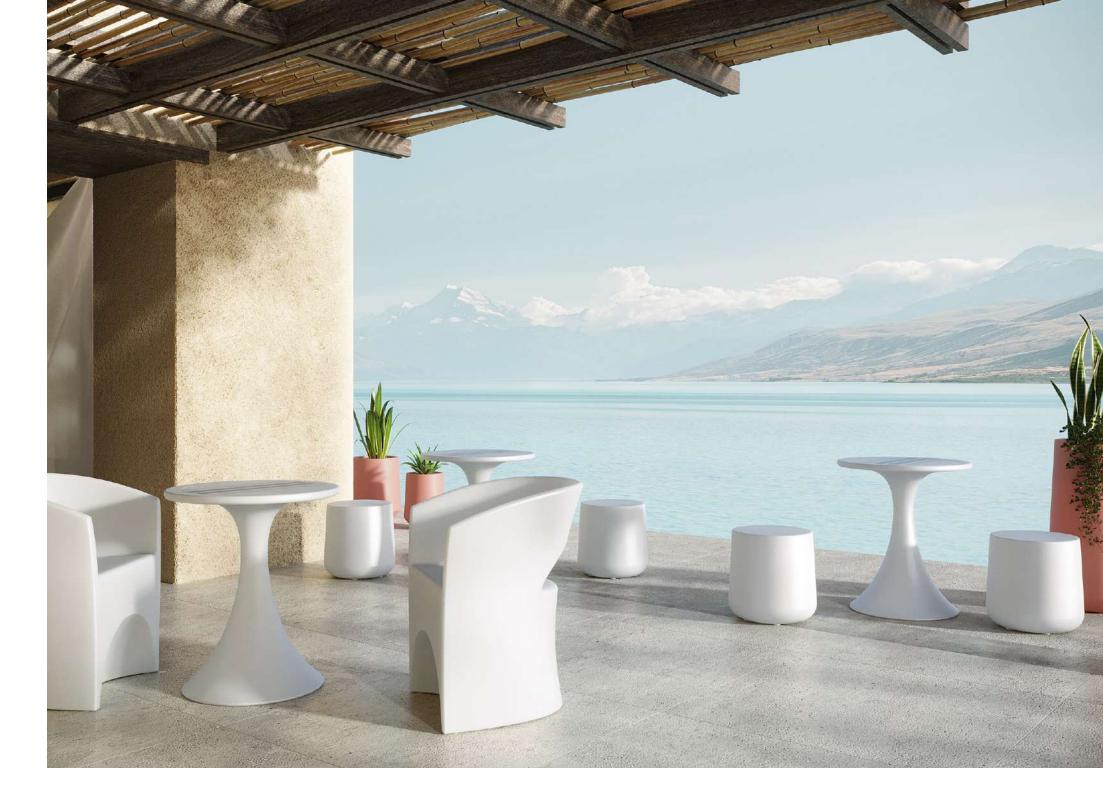

### **BEGONIA**Collection

The begonia collection transforms office terraces, hotel lounges, and green spaces with inviting furniture made of marine grade polyethylene that blend seamlessly into each setting. Designed for a natural integration into the ambiance of any location, each piece from this collection skillfully combine modernity with durability. They are perfect for creating memorable relaxation moments in any outdoor setting.

### **Sturdy furniture** for outdoor areas

Equip your office terraces, hotel gardens and other outdoor spaces with our furniture from the Begonia collection specially designed for outdoors. Our furniture combines durability, ease of maintenance and design to create welcoming, practical spaces.

### **Scandinavian style** at its best

Scandinavian furniture is all about meeting a need. Both functional and aesthetic, it creates an enchanting setting to relax in nature. This collection, made in Canada, meets the high standards of the commercial industry and stands up well to sustained use. Choose it for a commercial terrace, poolside, or any public space.