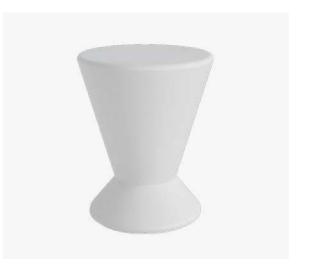

# SIDE TABLES AND STOOLS

Our polyethylene side tables and stools match perfectly with the rest of the furniture in the Dalya collection and have the same qualities. Different colors and cuts can be mixed and matched to create a welcoming indoor or outdoor space.

Dalya Outdoor Side Table/Stool with Rounded Corners 14253

Dalya Outdoor Side Table/Stool with Rounded Corners 15333

Dalya Outdoor Side Table/Stool with Rounded Corners 15332

Dalya Outdoor Side Table/Stool with Rounded Corners 14256