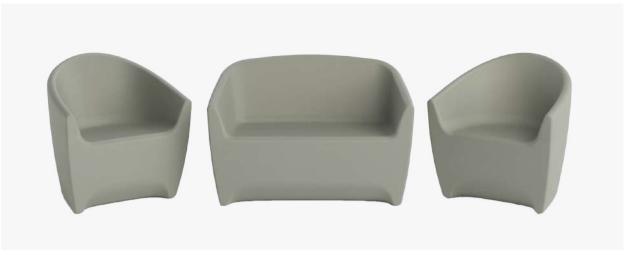

### **DALYA**Collection

The Dalya collection stands out for its harmony and versatility. The various items in this collection, made of marine grade polyethylene, available in a range of colors, coordinate perfectly with one another. Each element is designed to create a welcoming, aesthetically pleasing outdoor space, offering a unique experience of conviviality and comfort.

### **CHAIRS**

Dalya chairs are known for their high resistance and easy maintenance. Made of polyethylene, these commercial grade chairs are suitable for both indoor and outdoor use. They can be installed in rest areas, waiting rooms, or on patios.