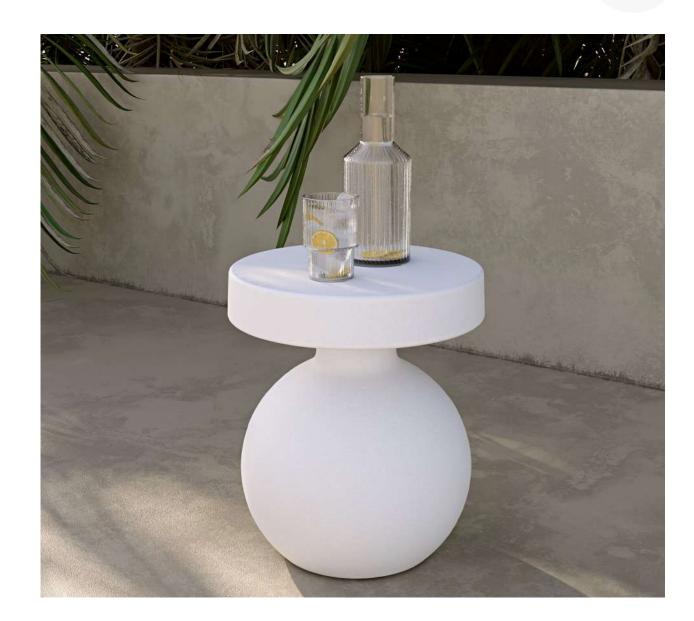

### SIDE TABLES

Made from magnesium oxide, a 100% natural, our outdoor side tables blend elegance with durability. Not only do they charm with their Scandinavian cut, but they also effortlessly withstand various weather conditions such as sun, rain and scratches. They are simply perfect if you're looking for easy-to-maintain tables!

**Hourglass Outdoor Side Table** 15724

**Cylindrical Outdoor Side Table** 15725

Outdoor Pedestal Side Table 15728