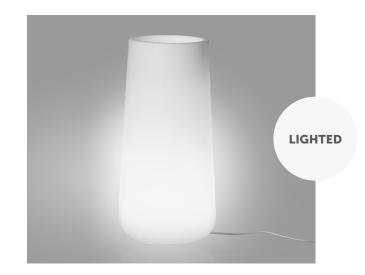

Height: 32 inches

**Dalya Tall Outdoor Planter Pot** 14247

Dalya Tall Outdoor Planter Pot 14249

**Dalya Tall Outdoor Planter Pot** 14431

**Dalya Tall Outdoor Planter Pot** 14251

Dalya Tall Outdoor Planter Pot 14248

**Dalya Tall Outdoor Planter Pot** 15336

**Dalya Tall Outdoor Planter Pot** 14430

Dalya Tall Lighted Planter Pot – Indoor-Outdoor 13798