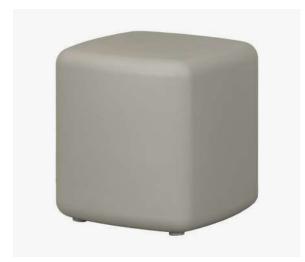

# SIDE TABLES AND STOOLS

Our polyethylene side tables and stools match perfectly with the rest of the furniture in the Dalya collection and have the same qualities. Different colors and cuts can be mixed and matched to create a welcoming indoor or outdoor space.

Dalya Outdoor Side Table/Stool with Rounded Corners 14253

Dalya Outdoor Side Table/Stool with Rounded Corners 15333

Dalya Outdoor Side Table/Stool with Rounded Corners 15332

Dalya Outdoor Side Table/Stool with Rounded Corners 14256

Dalya Outdoor Side Table/Stool with Rounded Corners 14255

Dalya Outdoor Side Table/Stool with Rounded Corners 14252

Lighted Dalya Outdoor Side Table/Stool with Rounded Corners 13813