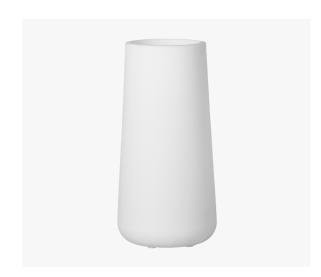

Height: 32 inches

**Dalya Tall Outdoor Planter Pot** 14247

Dalya Tall Outdoor Planter Pot 14249

**Dalya Tall Outdoor Planter Pot** 14431

**Dalya Tall Outdoor Planter Pot** 14251

Dalya Tall Outdoor Planter Pot 14248