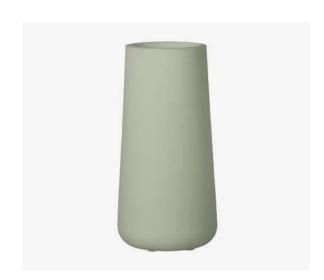

Height: 32 inches

**Dalya Tall Outdoor Planter Pot** 14247

Dalya Tall Outdoor Planter Pot 14249

**Dalya Tall Outdoor Planter Pot** 14431

**Dalya Tall Outdoor Planter Pot** 14251

Dalya Tall Outdoor Planter Pot 14248

**Dalya Tall Outdoor Planter Pot** 15336

**Dalya Tall Outdoor Planter Pot** 14430

Dalya Tall Lighted Planter Pot – Indoor-Outdoor 13798