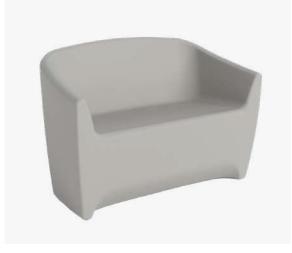

### LOVESEATS

Begonia's spacious loveseats are the perfect way to furnish a trendy terrace or public space. Designed in polyethylene resin, they seat two comfortably and can withstand all four seasons.

Begonia Outdoor Loveseat 15935 - Quick Ship Program

Begonia Outdoor Loveseat 15934 - Quick Ship Program

Begonia Outdoor Loveseat 15937 - Special Order

Begonia Outdoor Loveseat 15938 - Special Order

Begonia Outdoor Loveseat 15936 - Quick Ship Program