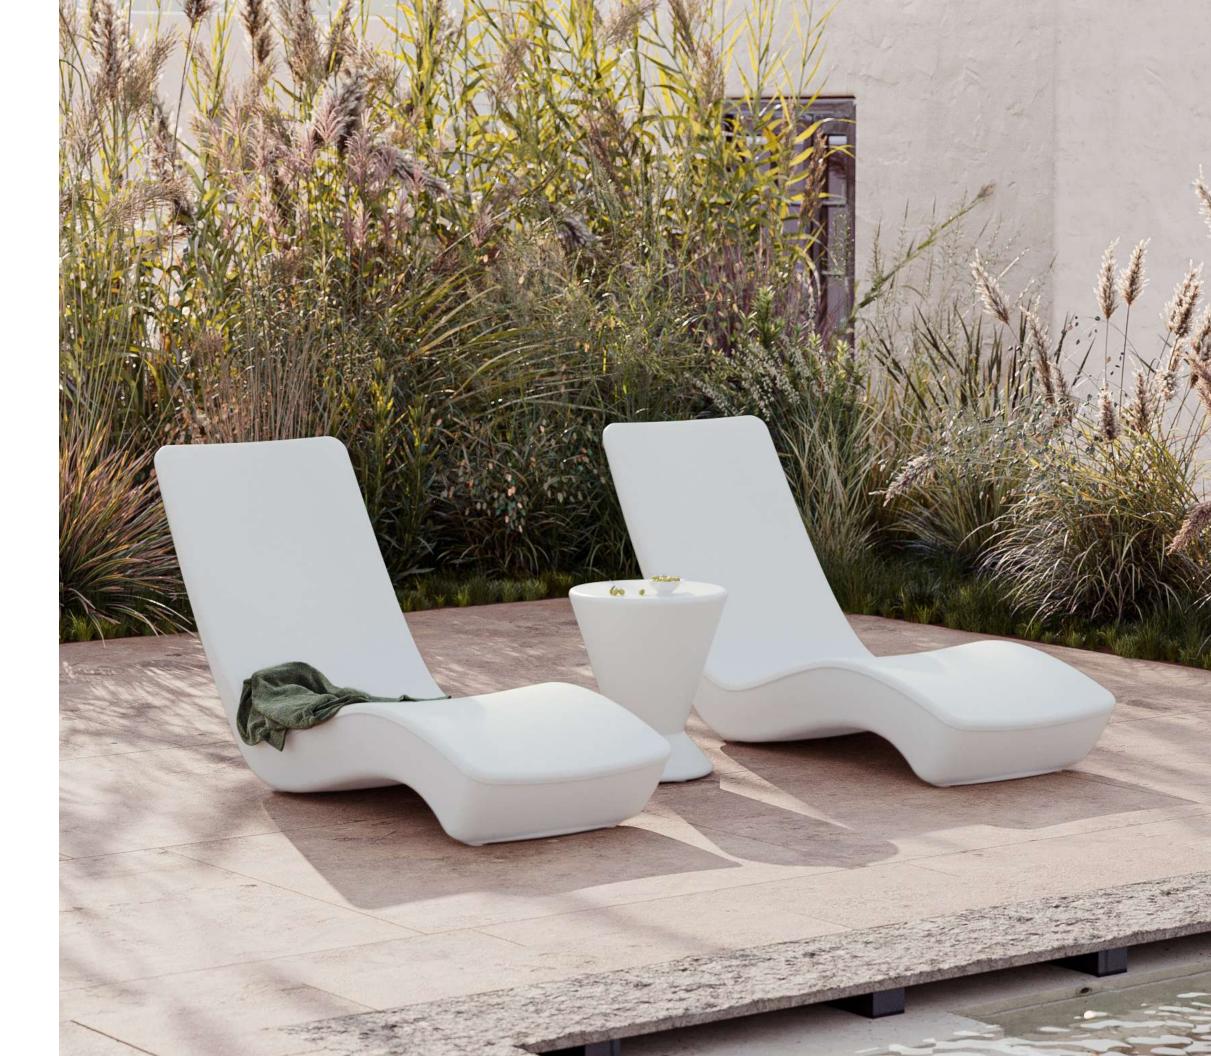

### **BEGONIA**Collection

The begonia collection transforms office terraces, hotel lounges, and green spaces with inviting furniture made of marine grade polyethylene that blend seamlessly into each setting. Designed for a natural integration into the ambiance of any location, each piece from this collection skillfully combine modernity with durability. They are perfect for creating memorable relaxation moments in any outdoor setting.

#### LOUNGE CHAIRS

When designing a terrace, don't compromise! This oval outdoor lounge chair is proof that it's possible to create a piece of furniture that's as hard-wearing as it is fashionable. Neither rain, snow nor sun will cause its premature deterioration and you don't even need to cover it in winter!

#### LOUNGE CHAIRS

Tailored to the specific needs of businesses in terms of quality,
Begonia loungers shine with their sleek design, promoting complete relaxation. They are fade, wind, and water resistant, making them ideal for poolside and beaches.