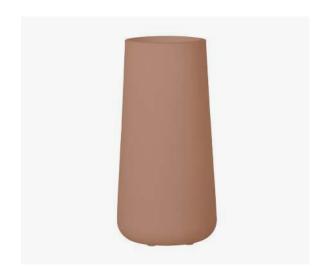

Height: 32 inches

**Dalya Tall Outdoor Planter Pot** 14247

Dalya Tall Outdoor Planter Pot 14249

**Dalya Tall Outdoor Planter Pot** 14431

**Dalya Tall Outdoor Planter Pot** 14251

Dalya Tall Outdoor Planter Pot 14248

**Dalya Tall Outdoor Planter Pot** 15336

**Dalya Tall Outdoor Planter Pot** 14430

Dalya Tall Lighted Planter Pot – Indoor-Outdoor 13798