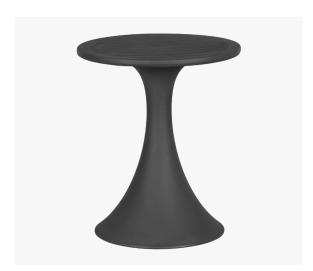

### SIDE TABLES

Made from magnesium oxide, a 100% natural, our outdoor side tables blend elegance with durability. Not only do they charm with their Scandinavian cut, but they also effortlessly withstand various weather conditions such as sun, rain and scratches. They are simply perfect if you're looking for easy-to-maintain tables!

**Hourglass Outdoor Side Table** 15724

**Cylindrical Outdoor Side Table** 15725

Outdoor Pedestal Side Table 15728