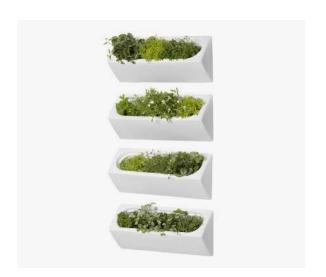

# OUTDOOR WALL PLANTER - SET OF 4

With their sleek rectangular look and rounded corners, these 4 planters that can each hold up to 9 liters of soil will showcase any flower wonderfully. They feature a drainage hole for optimal water flow.

**Dalya – Outdoor Wall Planter – Set of 4** 13804

**Dalya – Outdoor Wall Planter – Set of 4** 15329

Dalya – Outdoor Wall Planter – Set of 4 15328

Dalya – Outdoor Wall Planter – Set of 4 14242

**Dalya – Outdoor Wall Planter – Set of 4** 13802

Dalya – Outdoor Wall Planter – Set of 4 13801

Dalya – Outdoor Wall Planter – Set of 4 14432