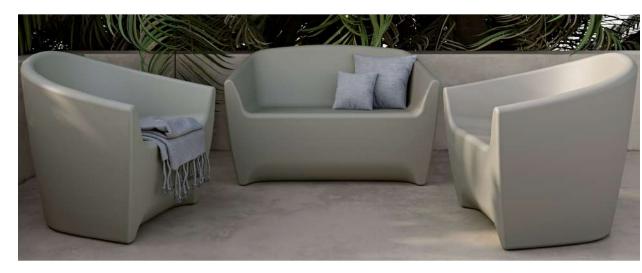

### **DALYA**Collection

The Dalya collection stands out for its harmony and versatility. The various items in this collection, made of marine grade polyethylene, available in a range of colors, coordinate perfectly with one another. Each element is designed to create a welcoming, aesthetically pleasing outdoor space, offering a unique experience of conviviality and comfort.

### **CHAIRS**

Dalya chairs are known for their high resistance and easy maintenance. Made of polyethylene, these commercial grade chairs are suitable for both indoor and outdoor use. They can be installed in rest areas, waiting rooms, or on patios.