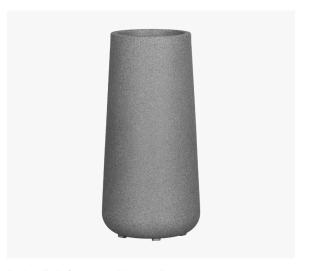

Height: 32 inches

**Dalya Tall Outdoor Planter Pot** 14247

Dalya Tall Outdoor Planter Pot 14249

**Dalya Tall Outdoor Planter Pot** 14431

**Dalya Tall Outdoor Planter Pot** 14251

Dalya Tall Outdoor Planter Pot 14248