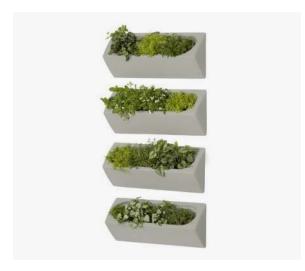

# OUTDOOR WALL PLANTER - SET OF 4

With their sleek rectangular look and rounded corners, these 4 planters that can each hold up to 9 liters of soil will showcase any flower wonderfully. They feature a drainage hole for optimal water flow.

**Dalya – Outdoor Wall Planter – Set of 4** 13804

**Dalya – Outdoor Wall Planter – Set of 4** 15329

Dalya – Outdoor Wall Planter – Set of 4 15328

Dalya – Outdoor Wall Planter – Set of 4 14242

**Dalya – Outdoor Wall Planter – Set of 4** 13802

Dalya – Outdoor Wall Planter – Set of 4 13801

Dalya – Outdoor Wall Planter – Set of 4 14432