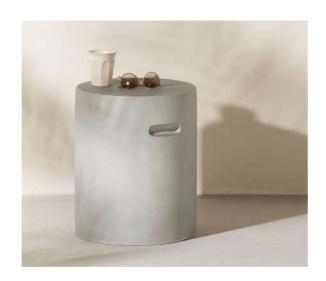

### SIDE TABLES

Made from magnesium oxide, a 100% natural, our outdoor side tables blend elegance with durability. Not only do they charm with their Scandinavian cut, but they also effortlessly withstand various weather conditions such as sun, rain and scratches. They are simply perfect if you're looking for easy-to-maintain tables!

**Hourglass Outdoor Side Table** 15724

**Cylindrical Outdoor Side Table** 15725

Outdoor Pedestal Side Table 15728