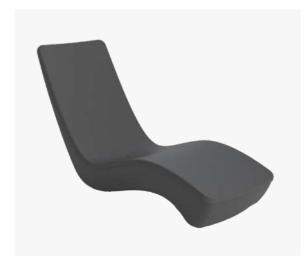

#### LOUNGE CHAIRS

Tailored to the specific needs of businesses in terms of quality,
Begonia loungers shine with their sleek design, promoting complete relaxation. They are fade, wind, and water resistant, making them ideal for poolside and beaches.

Begonia Outdoor Lounge Chair 15945 - Quick Ship Program

Begonia Outdoor Lounge Chair 15944 - Quick Ship Program

Begonia Outdoor Lounge Chair 15947 - Special Order

Begonia Outdoor Lounge Chair 15948 - Special Order

Begonia Outdoor Lounge Chair 15946 - Quick Ship Program