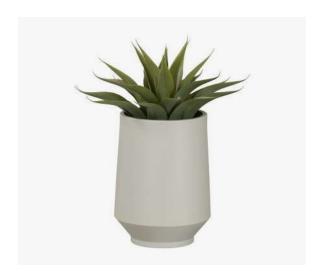

### FLOWERPOTS AND PLANTERS

Our flowerpots and planters distinguish themselves by their low maintenance and resistant polyethylene design. In an indoor or outdoor commercial space, they will add a nice touch of greenery to any office.

### FLOWERPOTS AND PLANTERS

**SMALL SIZE** 

Diameter: 11 inches Height: 16 1/4 inches

**Dalya Outdoor Planter** 15004

**Dalya Outdoor Planter** 15005

**Dalya Outdoor Planter** 15007

**Dalya Outdoor Planter** 15006