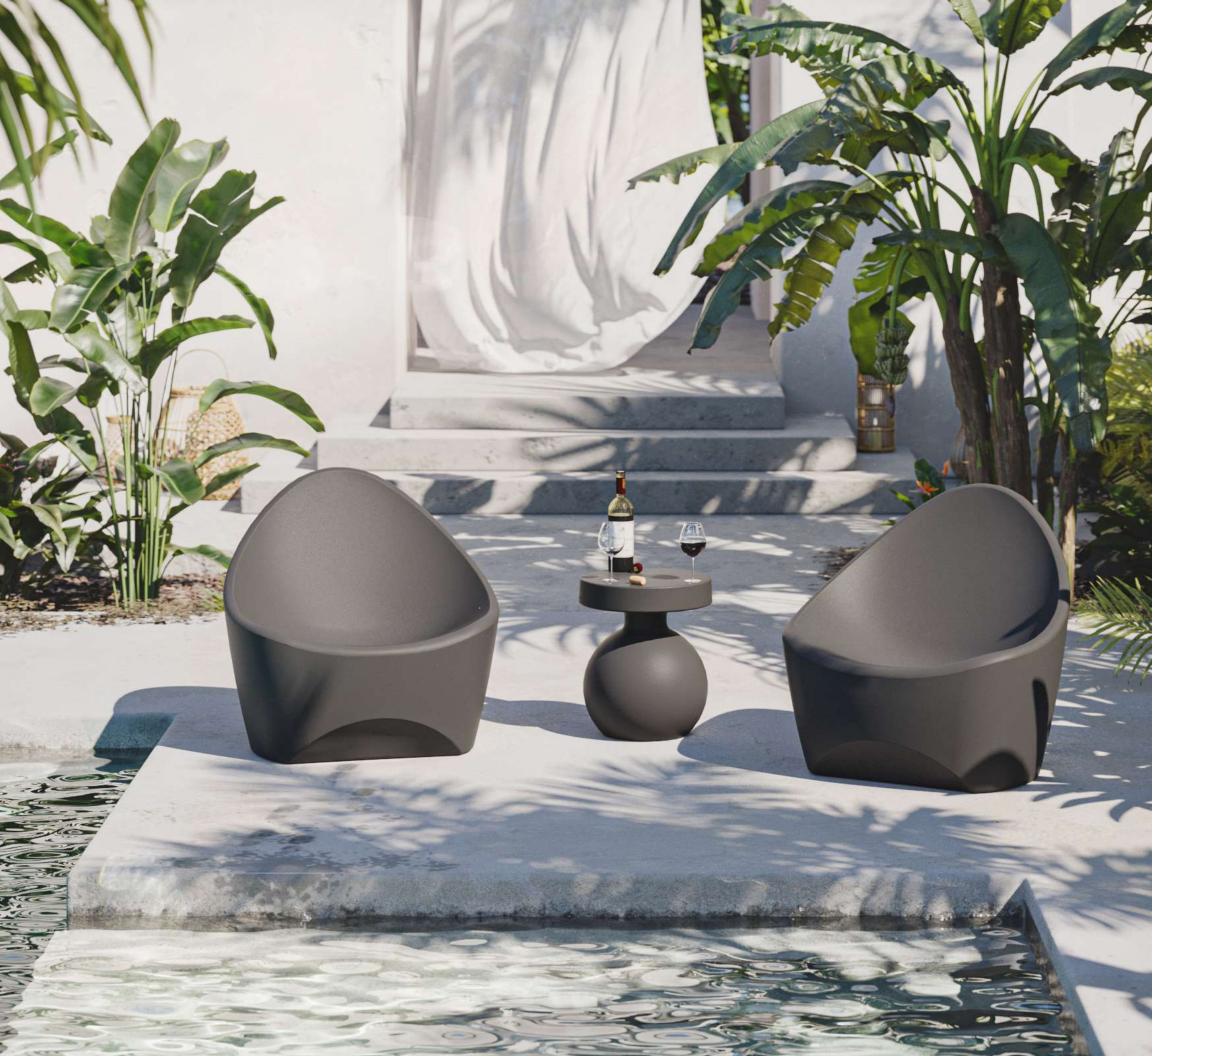

### **DALYA**Collection

The Dalya collection stands out for its harmony and versatility. The various items in this collection, made of marine grade polyethylene, available in a range of colors, coordinate perfectly with one another. Each element is designed to create a welcoming, aesthetically pleasing outdoor space, offering a unique experience of conviviality and comfort.

Many color combinations possible

Made of marine grade polyethylene

Made in Canada

5-year commercial warranty

### **CHAIRS**

Dalya chairs are known for their high resistance and easy maintenance. Made of polyethylene, these commercial grade chairs are suitable for both indoor and outdoor use. They can be installed in rest areas, waiting rooms, or on patios.