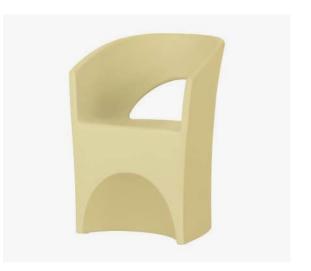

### **CHAIRS**

Dalya chairs are known for their high resistance and easy maintenance. Made of polyethylene, these commercial grade chairs are suitable for both indoor and outdoor use. They can be installed in rest areas, waiting rooms, or on patios.

Dalya Patio Chair 13783

Dalya Patio Chair 15335

Dalya Patio Chair 15334

Dalya Patio Chair 14238

Dalya Patio Chair 13785

Dalya Patio Chair 13882