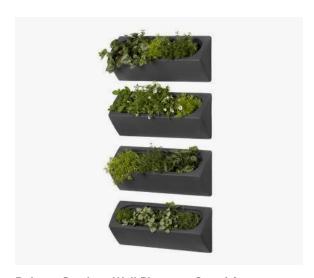

# OUTDOOR WALL PLANTER - SET OF 4

With their sleek rectangular look and rounded corners, these 4 planters that can each hold up to 9 liters of soil will showcase any flower wonderfully. They feature a drainage hole for optimal water flow.

**Dalya – Outdoor Wall Planter – Set of 4** 13804

**Dalya – Outdoor Wall Planter – Set of 4** 15329

Dalya – Outdoor Wall Planter – Set of 4 15328

Dalya – Outdoor Wall Planter – Set of 4 14242

**Dalya – Outdoor Wall Planter – Set of 4** 13802

Dalya – Outdoor Wall Planter – Set of 4 13801

Dalya – Outdoor Wall Planter – Set of 4 14432