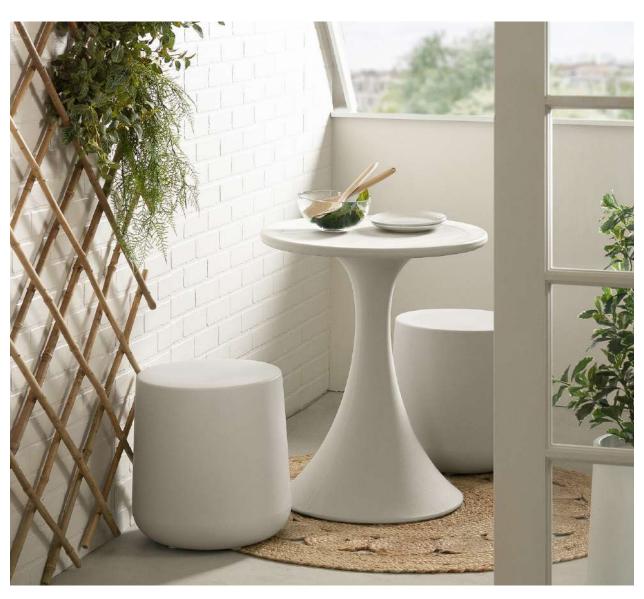

### **AMALFI**Collection

The Amalfi collection brings refined Scandinavian flair and functionality, ideal for outdoor commercial venues. Crafted to withstand the bustle of high-traffic areas, Amalfi tables merge durability with sleek design, providing café terraces, hotel gardens, and urban outdoor areas with a setting that's both stylish and welcoming.

### SIDE TABLES

Made from magnesium oxide, a 100% natural, our outdoor side tables blend elegance with durability. Not only do they charm with their Scandinavian cut, but they also effortlessly withstand various weather conditions such as sun, rain and scratches. They are simply perfect if you're looking for easy-to-maintain tables!