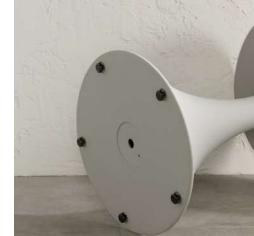

### SIDE TABLES

Made from magnesium oxide, a 100% natural, our outdoor side tables blend elegance with durability. Not only do they charm with their Scandinavian cut, but they also effortlessly withstand various weather conditions such as sun, rain and scratches. They are simply perfect if you're looking for easy-to-maintain tables!

**Hourglass Outdoor Side Table** 15724

**Cylindrical Outdoor Side Table** 15725

Outdoor Pedestal Side Table 15728