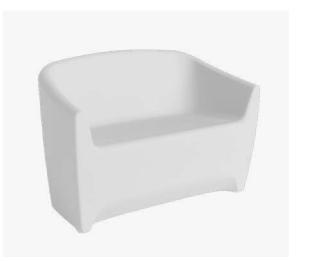

### LOVESEATS

Begonia's spacious loveseats are the perfect way to furnish a trendy terrace or public space. Designed in polyethylene resin, they seat two comfortably and can withstand all four seasons.

Begonia Outdoor Loveseat 15935 - Quick Ship Program

Begonia Outdoor Loveseat 15934 - Quick Ship Program

Begonia Outdoor Loveseat 15937 - Special Order

Begonia Outdoor Loveseat 15938 - Special Order

Begonia Outdoor Loveseat 15936 - Quick Ship Program