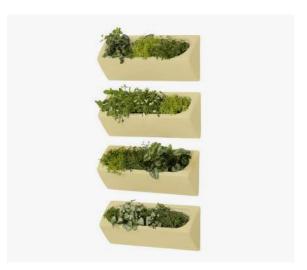

# OUTDOOR WALL PLANTER - SET OF 4

With their sleek rectangular look and rounded corners, these 4 planters that can each hold up to 9 liters of soil will showcase any flower wonderfully. They feature a drainage hole for optimal water flow.

**Dalya – Outdoor Wall Planter – Set of 4** 13804

**Dalya – Outdoor Wall Planter – Set of 4** 15329

Dalya – Outdoor Wall Planter – Set of 4 15328

Dalya – Outdoor Wall Planter – Set of 4 14242

**Dalya – Outdoor Wall Planter – Set of 4** 13802

Dalya – Outdoor Wall Planter – Set of 4 13801

Dalya – Outdoor Wall Planter – Set of 4 14432