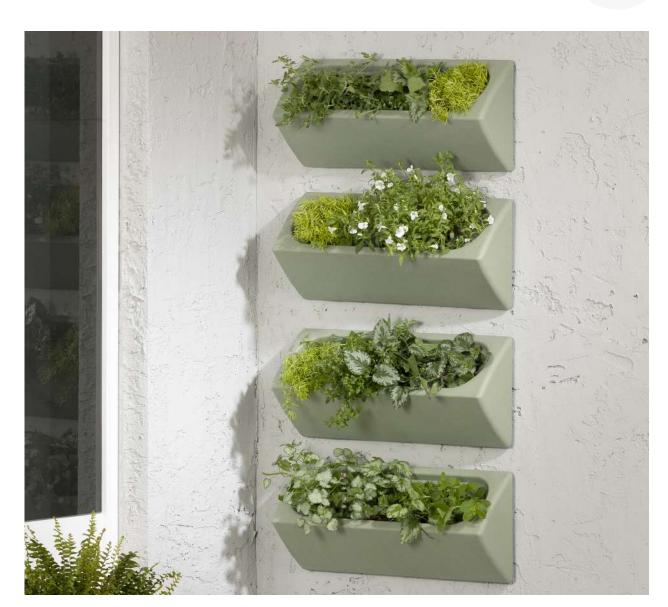

# OUTDOOR WALL PLANTER - SET OF 4

With their sleek rectangular look and rounded corners, these 4 planters that can each hold up to 9 liters of soil will showcase any flower wonderfully. They feature a drainage hole for optimal water flow.

**Dalya – Outdoor Wall Planter – Set of 4** 13804

**Dalya – Outdoor Wall Planter – Set of 4** 15329

Dalya – Outdoor Wall Planter – Set of 4 15328

Dalya – Outdoor Wall Planter – Set of 4 14242

**Dalya – Outdoor Wall Planter – Set of 4** 13802

Dalya – Outdoor Wall Planter – Set of 4 13801

Dalya – Outdoor Wall Planter – Set of 4 14432