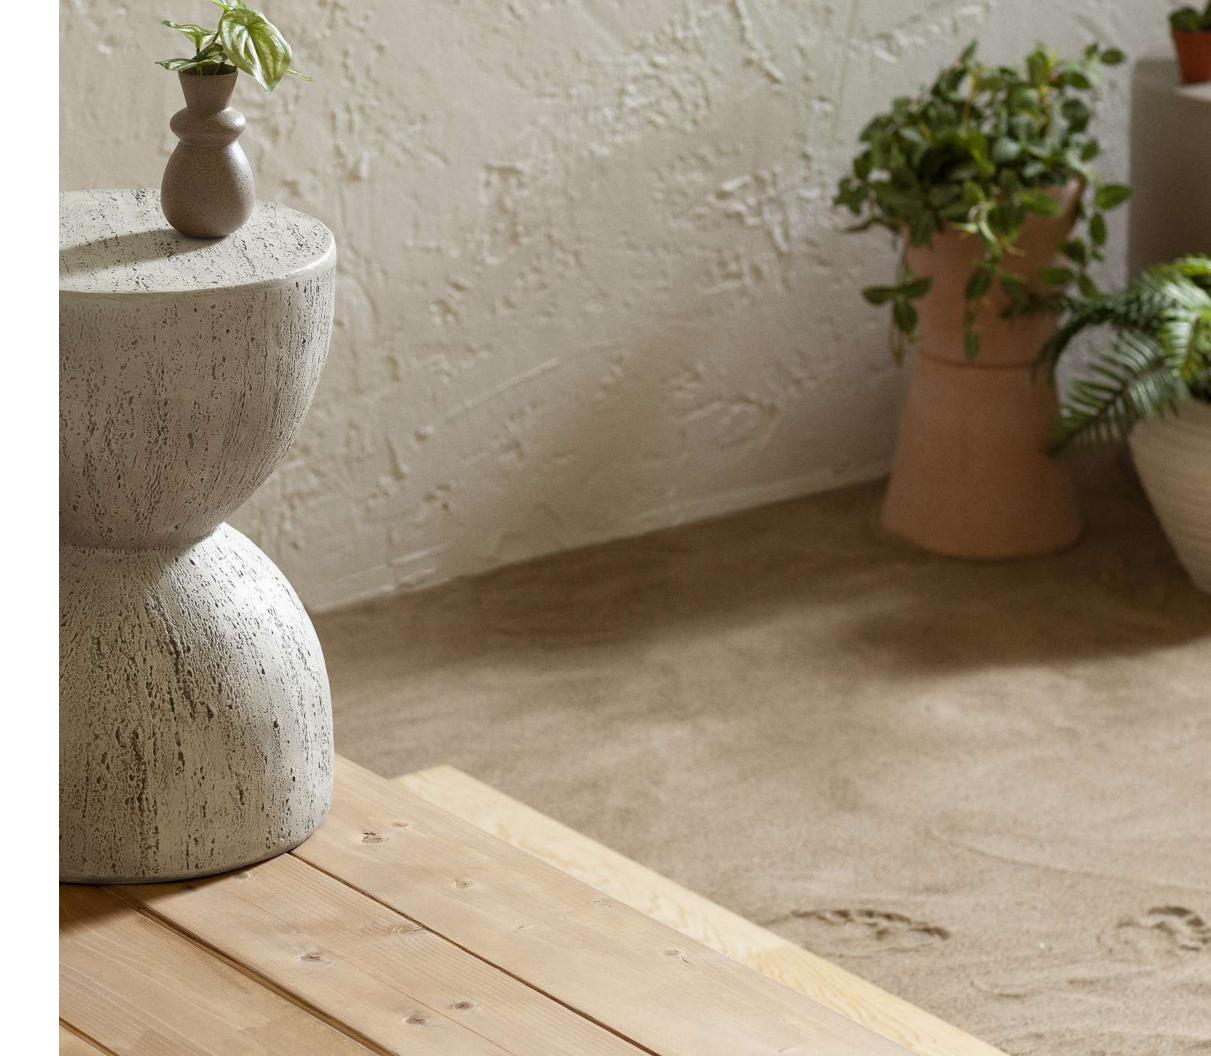

### SIDE TABLES

Made from magnesium oxide, a 100% natural, our outdoor side tables blend elegance with durability. Not only do they charm with their Scandinavian cut, but they also effortlessly withstand various weather conditions such as sun, rain and scratches. They are simply perfect if you're looking for easy-to-maintain tables!

**Hourglass Outdoor Side Table** 15724

**Cylindrical Outdoor Side Table** 15725

Outdoor Pedestal Side Table 15728