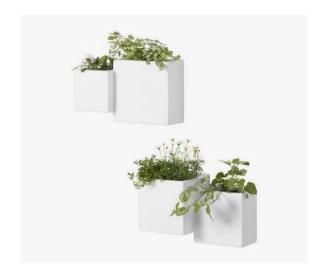

# OUTDOOR WALL PLANTER - SET OF 2

These beautiful wall mounted flowerpots come in a set of 2 and can hold a total of 38 liters of soil. They feature a drainage system to help keep the water flowing. Flowers, plants and fresh herbs will shine in these Scandinavian planters with a minimalist cubic design.

Dalya Outdoor Wall Planter – Set of 2 15331

Dalya Outdoor Wall Planter – Set of 2 15330

Dalya Outdoor Wall Planter – Set of 2 13805

Dalya Outdoor Wall Planter – Set of 2 13806