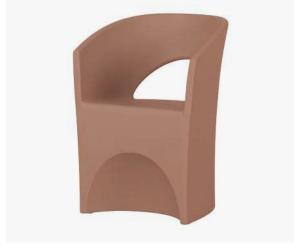

### **CHAIRS**

Dalya chairs are known for their high resistance and easy maintenance. Made of polyethylene, these commercial grade chairs are suitable for both indoor and outdoor use. They can be installed in rest areas, waiting rooms, or on patios.

Dalya Patio Chair 13783

Dalya Patio Chair 15335

Dalya Patio Chair 15334

Dalya Patio Chair 14238

Dalya Patio Chair 13785

Dalya Patio Chair 13882