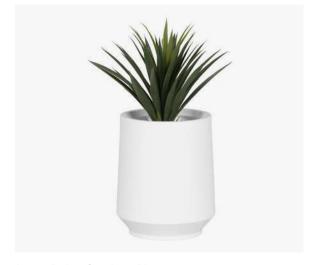

Height: 32 inches

**Dalya Tall Outdoor Planter Pot** 14247

Dalya Tall Outdoor Planter Pot 14249

**Dalya Tall Outdoor Planter Pot** 14431

**Dalya Tall Outdoor Planter Pot** 14251

Dalya Tall Outdoor Planter Pot 14248

**Dalya Tall Outdoor Planter Pot** 15336

**Dalya Tall Outdoor Planter Pot** 14430

Dalya Tall Lighted Planter Pot – Indoor-Outdoor 13798